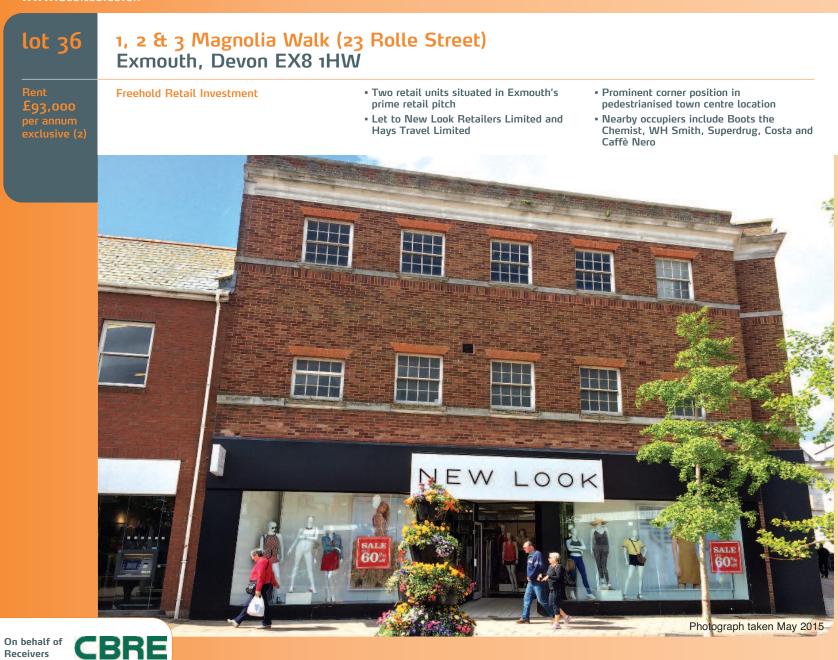

Exmouth is a popular east Devon seaside resort town located 15 miles from Dartmoor National Park. The property is situated in a prominent corner position on the south side of Magnolia Walk, at its junction with Rolle Street in the heart of the town centre. Nearby occupiers include Boots the Chemist, WH Smith, Superdrug, Costa and Caffè Nero.

**Description** The property comprises two ground floor retail units with ancillary accommodation on the first and second floors. Unit I has a main frontage to Rolle Street with a small return frontage to Magnolia Walk, and Unit 2 & 3 has a main frontage and return frontage to Magnolia Walk. Hays Travel (tenant of Unit I) are currently fitting out the premises.