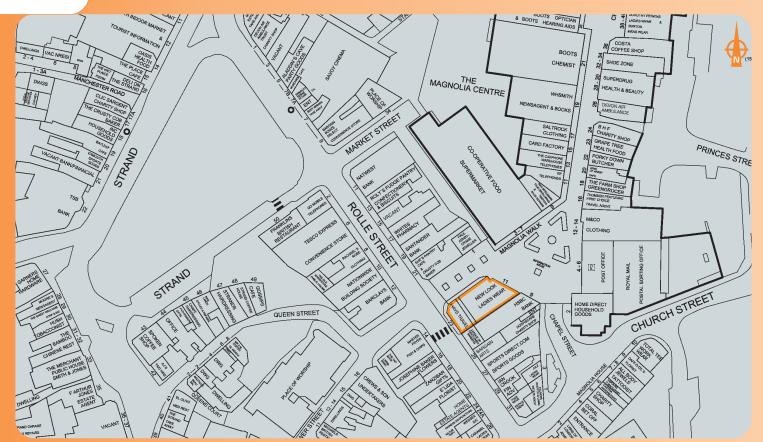

Exmouth is a popular east Devon seaside resort town located 15 miles from Dartmoor National Park. The property is situated in a prominent corner position on the south side of Magnolia Walk, at its junction with Rolle Street in the heart of the town centre. Nearby occupiers include Boots the Chemist, WH Smith, Superdrug, Costa and Caffè Nero.