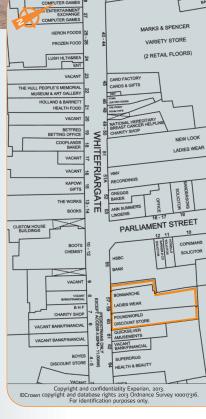

The property is prominently situated in the heart of the town centre on the north side of Whitefriargate, close to its junction with Parliament Street. Nearby occupiers include Marks & Spencer, Boots the Chemist, Superdrug, New Look, Holland & Barrett and Pandora Jewellers.

# 57/60 Whitefriargate Kingston-upon-Hull, East Riding of Yorkshire HU1 2HU

Freehold Retail Investment

- Let to Bonmarché Limited and Poundworld **Retail Limited**
- Totalling approximately 1,538.44 sq m (16,560 sq ft)
- Pedestrianised town centre location
- Nearby occupiers include Marks & Spencer, Boots the Chemist, Superdrug, New Look, Holland & Barrett and Pandora Jewellers