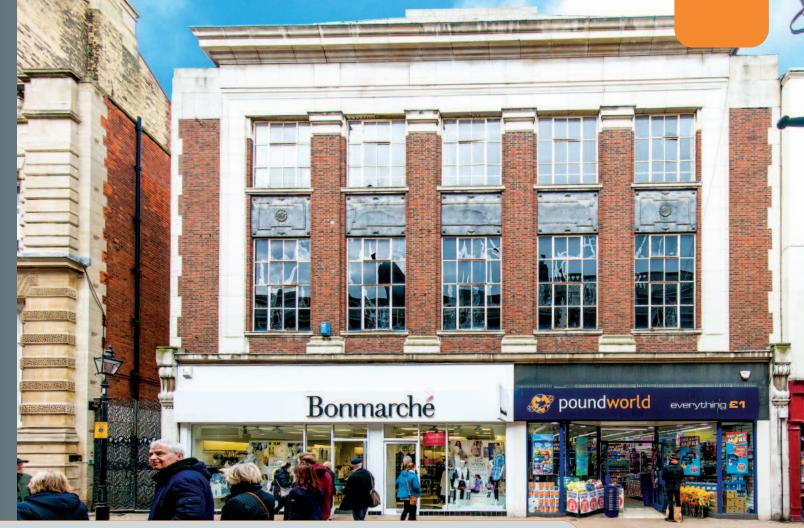

# 57/60 Whitefriargate Kingston-upon-Hull, East Riding of Yorkshire HU1 2HU

Freehold Retail Investment

- Let to Bonmarché Limited and Poundworld **Retail Limited**
- Totalling approximately 1,538.44 sq m (16,560 sq ft)
- Pedestrianised town centre location
- Nearby occupiers include Marks & Spencer, Boots the Chemist, Superdrug, New Look, Holland & Barrett and Pandora Jewellers

The property is prominently situated in the heart of the town centre on the north side of Whitefriargate, close to its junction with Parliament Street. Nearby occupiers include Marks & Spencer, Boots the Chemist, Superdrug, New Look, Holland & Barrett and Pandora Jewellers.

The property comprises two ground floor retail units with ancillary accommodation in the basement and on the first, second and third floors.

### Tenancy and accommodation

| Unit   | Floor                                              | Use                  | Floor Areas     | s (Approx)     | Tenant                           | Term                           | Rent p.a.x. | Reversion  |
|--------|----------------------------------------------------|----------------------|-----------------|----------------|----------------------------------|--------------------------------|-------------|------------|
| 57/60  | Ground, Basement,<br>Part First, Second<br>& Third |                      | 1,294.20 sq m   | (13,931 sq ft) | BONMARCHÉ<br>LIMITED (1)         | 5 years from<br>25/03/2015 (2) | £55,000     | 24/03/2020 |
|        | Ground &<br>Part First                             | Retail/<br>Ancillary | 244.24 sq m     | (2,629 sq ft)  | POUNDWORLD<br>RETAIL LIMITED (3) |                                | £25,000     | 24/03/2020 |
| Totals |                                                    |                      | 1 E28 44 S0 m ( | 16 E60 S0 ft)  |                                  |                                | F8n nnn     |            |