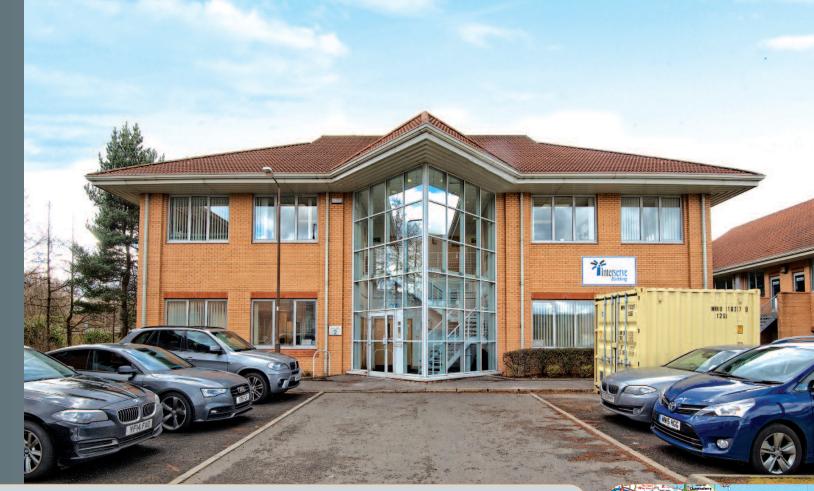

# Unit 2, Almondview Office Park Livingston, West Lothian EH54 6SF

Modern Heritable Office Investment

- Entirely let to Interserve Construction Limited
- Established office location within the town
- Totalling approximately 550.44 sq m (5,925 sq ft)
- Includes exclusive rights to use 15 car parking
- Tenant in occupation since 2005
- Nearby occupiers include Mercure Hotel, Asda Superstore, Argos, Boots the Chemist and BHS

(21 mins direct to Edinburgh)

Edinburgh International Airport (8 miles) Air:

Livingston is Scotland's fourth New Town and the administrative centre for West Lothian, located adjacent to Junctions 3 and 3A of the M8 Motorway. The town has attracted occupiers such as  $\frac{1}{2}$ Glenmorangie, Johnson & Johnson, Quintiles, Sky, Heineken and Mitsubishi. Almondview Office Park is strategically located on the north side of Almondvale Road off Livingston Road (A899), close to the A71.

550.44 sq m (5,925 sq ft)

The property comprises a modern, detached two storey office building which benefits from double glazing, suspended ceilings raised floors, comfort cooling and the right to park approximately 15