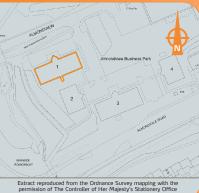

Livingston is Scotland's fourth New Town and the administrative centre for West Lothian, located adjacent to junctions 3 and 3A of the M8 Motorway. The town has attracted occupiers such as Glenmorangie, Johnson & Johnson, Quintiles, Sky, Heineken and Misubishi. Almondview Office Park is strategically located on the north side of Almondvale Road off Livingston Road (A899), close to the A71.

The property comprises a modern, detached two storey office building which benefits from double glazing, suspended ceilings raised floors, comfort cooling and the right to park approximately 27 cars.

Heritable (Scottish Equivalent of English Freehold).