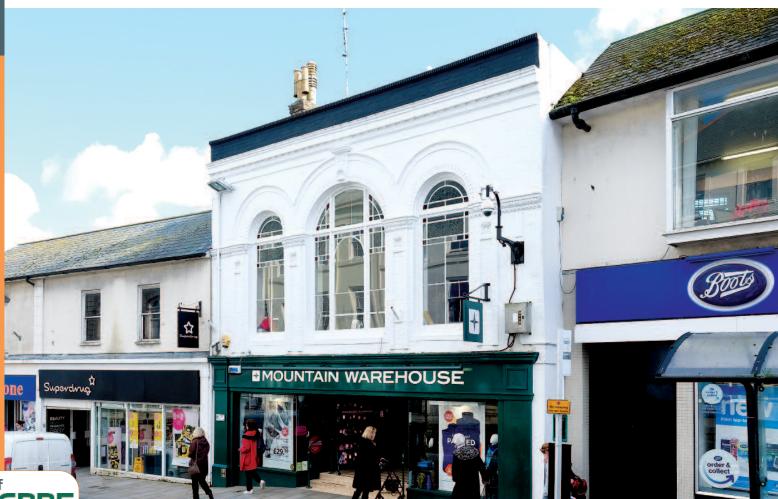

# 99 Market Jew Street Penzance, Cornwall TR18 2LE

Freehold Retail Investment

- Entirely let to Mountain Warehouse
- 2014 tenant break option removed
- · Prime retail location adjacent to Boots the Chemist and Superdrug
- Popular tourist resort town
- VAT free investment

On behalf of CBRE Receivers

Miles: 33 miles south-west of Newquay 75 miles south-west of Plymouth Roads: A30, A3071, A394 Rail: Penzance Railway Station

The property is situated in the popular tourist resort of Penzance, on the eastern side of the principal retailing pitch of Market Jew Street, and close to Penzance Railway Station. The property is located a short distance from the Wharfside Shopping Centre, which houses retailers including New Look, Argos and Card Factory. Other nearby occupiers include Boots the Chemist, Superdrug, Poundland, Tesco Express and WH Smith.

The property, a substantial and attractive building, comprises retail accommodation on the ground and basement floors with ancillary accommodation on the first floor.

Freehold.

VAT is not applicable to this lot.