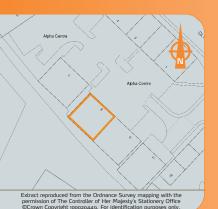

The property comprises a detached industrial building of steel portal frame construction, with car parking to the front of the unit.

Long Leasehold. The property is held on a long lease for 125 years

### Tenancy and accommodation

|        | ··· <b>,</b> ···· ···· |                           |                                         |                         |             |            |
|--------|------------------------|---------------------------|-----------------------------------------|-------------------------|-------------|------------|
| Floor  | Use                    | Floor Areas (Approx)      | Tenant                                  | Term                    | Rent p.a.x. | Reversion  |
| Ground | l Industrial           | 453.36 sq m (4,880 sq ft) | LEVEL 3<br>COMMUNICATIONS<br>UK LIMITED | 5 years from 01/04/2013 | £18,800     | 31/03/2018 |
| Totals |                        | 453.36 sq m (4,880 sq ft) |                                         |                         | £18,800     |            |