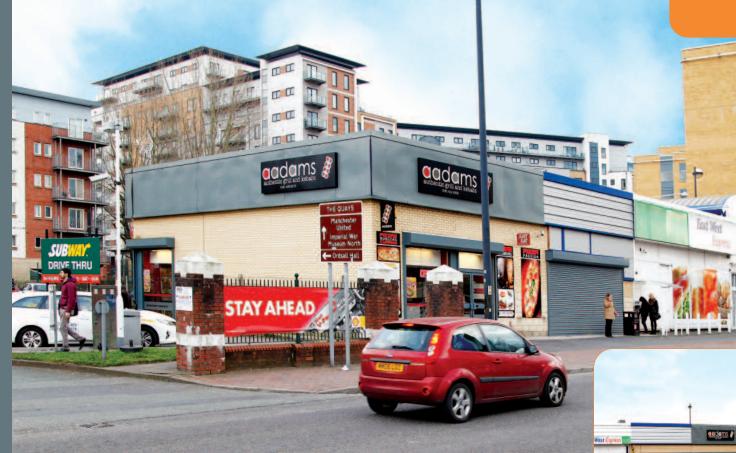

# Unit 2A & Unit 2B Quays Campus Trafford Road, Salford M5 3AW

Hot Food Takeaway Investment

- Unit 2A let until May 2033 and Unit B let until April 2040 (subject to option)
- Prominent corner position fronting Trafford Road (A5063)
- Nearby occupiers include Subway, Shell Petrol Station and Nisa Convenience Store
- On-site car parking

Manchester International Airport

The property forms part of Quays Campus Retail Development in Salford Quays, 2 miles from Manchester City Centre. The property occupies a prominent corner location on Trafford Road (A5063), at its junction with Orsdall Lane (A5066), in a predominantly mixed use area. The property lies opposite a new residential development and is a short distance from The Ramada and Etap Hotels, as well as a number of office developments. Nearby occupiers include Subway, Shell Petrol Station and Nisa Convenience Store.

The property comprises two ground floor retail units which form part of a retail parade. The properties benefit from on-site car parking spaces at the rear for six cars.

Long Leasehold held from Salford College for a term of 150 years from 20th March 2003 at a peppercorn rent.