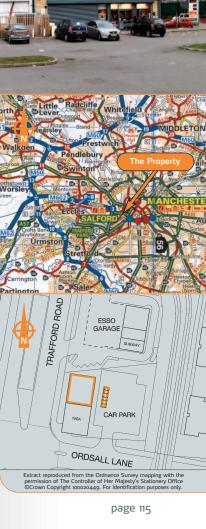

Manchester International Airport

The property forms part of Quays Campus Retail Development in Salford Quays, 2 miles from Manchester City Centre. The property occupies a prominent corner location on Trafford Road (A5063), at its junction with Orsdall Lane (A5066), in a predominantly mixed use area. The property lies opposite a new residential development and is a short distance from The Ramada and Etap Hotels, as well as a number of office developments. Nearby occupiers include Subway, Shell Petrol Station and Nisa Convenience Store.