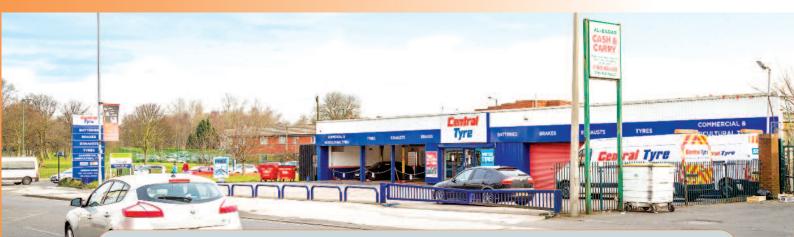

www.acuitus.co.uk

The property is situated just half a mile from Walsall town centre occupying a prominent roadside pitch on Stafford Street (B4210), which provides direct access to the A4148 and M6 Motorway (Junction 10). Stafford Street comprises a small retail parade, as well as a number of units occupied by a range of local retailers.

The property comprises a ground floor tyre depot with shutter doors and forecourt with parking for approximately 12 cars. The property has a total site area of approximately 0.170 hectares (0.422 acres).