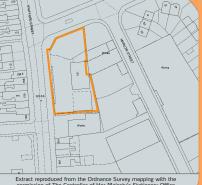

The property comprises a ground floor tyre depot with shutter doors and forecourt with parking for approximately 12 cars. The property has a total site area of approximately 0.170 hectares (0.422 acres).

ed from the Ordnance Survey mapping with the ne Controller of Her Majesty's Stationery Office 0449. For id on ouro