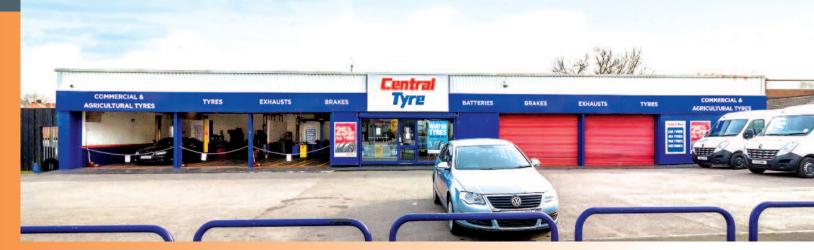

## Central Tyre, 131 Stafford Street lot 71 Walsall, West Midlands WS<sub>2</sub> 8EA Freehold Tyre Depot Investment

www.acuitus.co.uk

The property is situated just half a mile from Walsall town centre occupying a prominent roadside pitch on Stafford Street (B4210), which provides direct access to the A4148 and M6 Motorway (Junction 10). Stafford Street comprises a small retail parade, as well as a number of units occupied by a range of local retailers.

The property comprises a ground floor tyre depot with shutter doors and forecourt with parking for approximately 12 cars. The property has a total site area of approximately 0.170 hectares (0.422 acres).