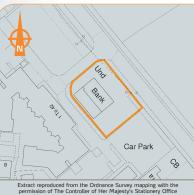

The property comprises a ground floor banking hall with basement and first floor office and ancillary accommodation. The property also benefits from 14 car parking spaces and a site area of 0.09 hectares (0.22 acres).