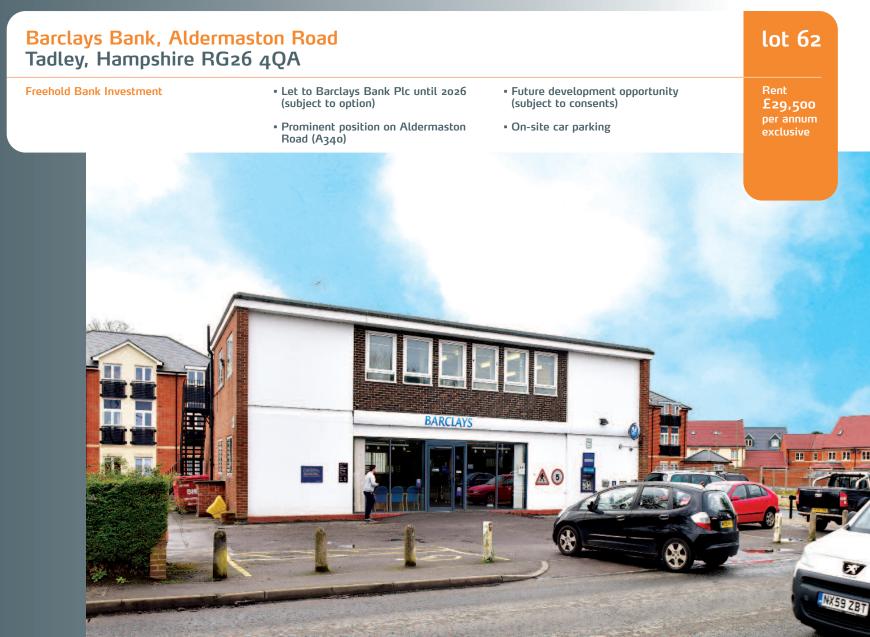

Miles: 8 miles north of Basingstoke 11 miles south-west of Reading 33 miles south of Oxford Roads: A340, M3 (Junction 6), M4 (Junction 12) Rail: Midgeham Rail Air: Southampton Airport

The property occupies a prominent position on the western side of Aldermaston Road (A340), the main route through Tadley from the M3 Motorway (Junction 6). The property is located in a predominantly residential area just north of a large Sainsbury's Superstore and the local shopping parade at Mulfords Hill.

The property comprises a ground floor banking hall with basement and first floor office and ancillary accommodation. The property also benefits from 14 car parking spaces and a site area of 0.09 hectares (0.22 acres).

### Tenancy and accommodation

| Floor  | Use                                                       | Floor Areas (Approx) |               | Tenant   | Term                                                                                           | Rent p.a.x. | Reviews                         |
|--------|-----------------------------------------------------------|----------------------|---------------|----------|------------------------------------------------------------------------------------------------|-------------|---------------------------------|
|        | t Ancillary<br>Banking Hall/Ancillary<br>Office/Ancillary | 206.20 sq m          | (2,220 sq ft) | BANK PLC | 20 years from 27/04/2006 until<br>22/05/2026 on a full repairing<br>and insuring lease (2) (3) | £29,500     | 01/01/2017<br>and<br>01/01/2022 |
| Totals |                                                           | 347.89 sq m          | (3,745 sq ft) |          |                                                                                                | £29,500     |                                 |