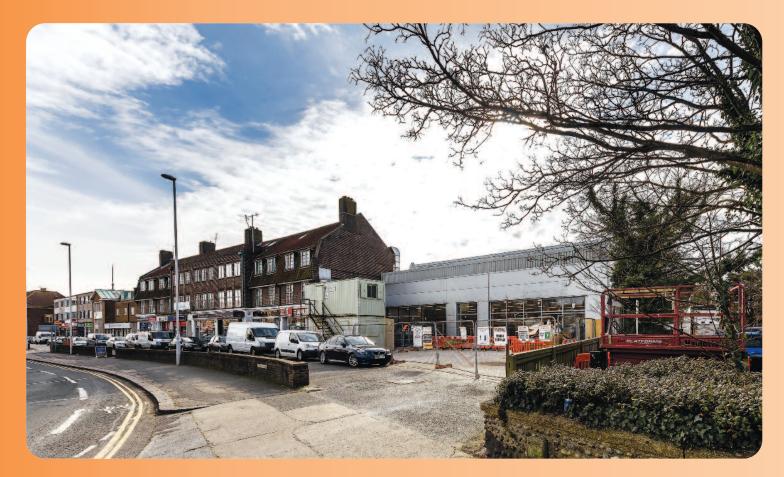

### Location

Miles: 2 miles west of Worthing 16 miles west of Brighton Roads: A24, A27, A259, A280, M23 Rail: Goring-by-Sea Railway Station London Gatwick Airport

The property is situated in a highly prominent position on the southern side of Goring Road (A259), approximately 2 miles west of Worthing town centre. The property is located in a mixed commercial and residential area, with nearby occupiers including Boots the Chemist, KFC, HSBC Bank and a number of independent retailers.

### Description

The property comprises a newly refurbished convenience store arranged on the ground floor. The property benefits from customer car parking at the front for about 8 cars.

Freehold.

VAT is applicable to this lot.