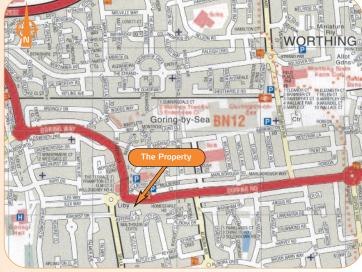

### Location

Miles: 2 miles west of Worthing 16 miles west of Brighton Roads: A24, A27, A259, A280, M23 Rail: Goring-by-Sea Railway Station London Gatwick Airport

The property is situated in a highly prominent position on the southern side of Goring Road (A259), approximately 2 miles west of Worthing town centre. The property is located in a mixed commercial and residential area, with nearby occupiers including Boots the Chemist, KFC, HSBC Bank and a number of independent retailers.