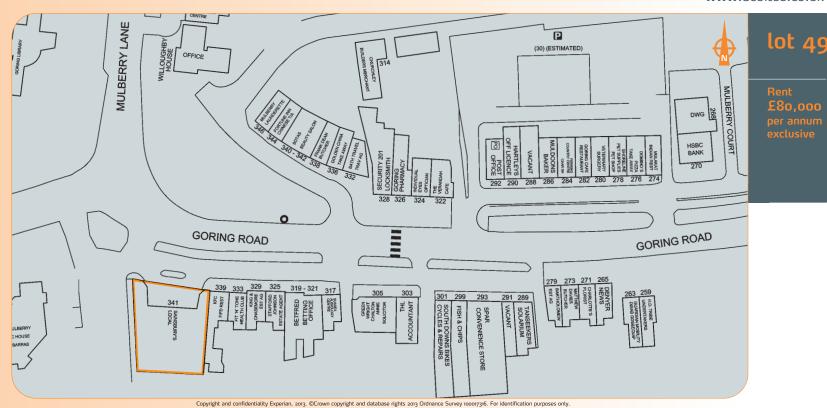

# lot 49

## Sainsbury's Local, 341 Goring Road Goring-by-Sea, West Sussex BN12 4NX

Rent £80,000 per annum exclusive Recently Refurbished Freehold Convenience Store Investment

- Let to Sainsbury's Supermarkets Limited
- New unbroken 15 year lease from January 2016
- 5 Yearly RPI Linked Rent Reviews
- Newly refurbished store
- Prosperous West Sussex town

### Location

Miles: 2 miles west of Worthing 16 miles west of Brighton Roads: A24, A27, A259, A280, M23 Rail: Goring-by-Sea Railway Station London Gatwick Airport

The property is situated in a highly prominent position on the southern side of Goring Road (A259), approximately 2 miles west of Worthing town centre. The property is located in a mixed commercial and residential area, with nearby occupiers including Boots the Chemist, KFC, HSBC Bank and a number of independent retailers.

### Description

The property comprises a newly refurbished convenience store arranged on the ground floor. The property benefits from customer car parking at the front for about 8 cars.

Freehold.

VAT is applicable to this lot.