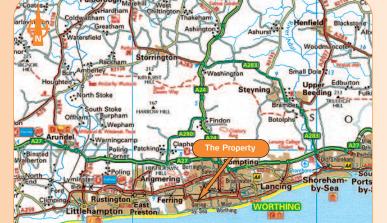

### Location

Miles: 2 miles west of Worthing 16 miles west of Brighton Roads: A24, A27, A259, A280, M23 Rail: Goring-by-Sea Railway Station London Gatwick Airport

The property is situated in a highly prominent position on the southern side of Goring Road (A259), approximately 2 miles west of Worthing town centre. The property is located in a mixed commercial and residential area, with nearby occupiers including Boots the Chemist, KFC, HSBC Bank and a number of independent retailers.