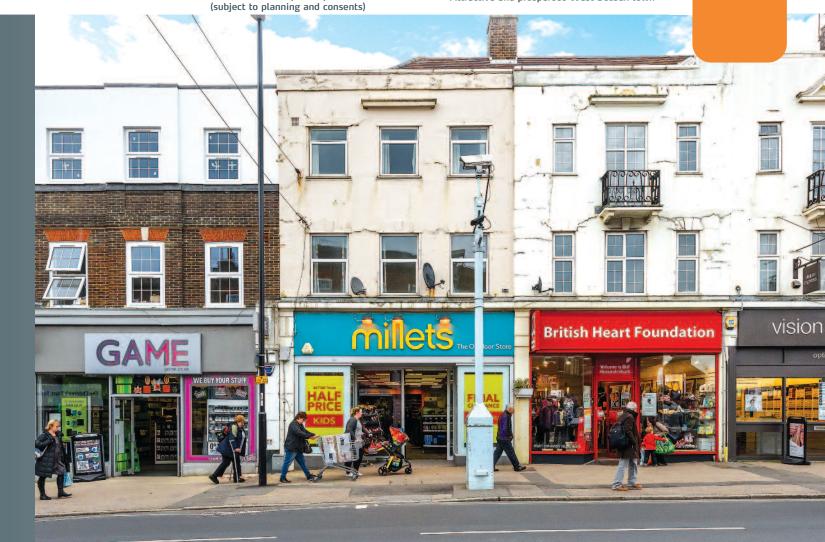

# 98 South Road Haywards Heath, West Sussex RH16 4LI

Freehold Retail/Residential Investment

- Entirely let to Blacks Outdoor Retail Limited (t/a Millets), a part of JD Sports Fashion plc
- Lease includes a 3 bedroom maisonette (sublet) Asset management opportunities including residential development potential above
- Excellent location close to The Orchards **Shopping Centre**
- Nearby occupiers include Marks & Spencer, Fat Face, Next and Boots the Chemist
- Attractive and prosperous West Sussex town

lot 40

£45,000 per annum exclusive

Miles: 12 miles north of Brighton 36 miles south of Central London Roads: A22, A23, A272, M23
Rail: Haywards Heath Railway Station

Gatwick Airport

The property is situated in a highly prominent retailing position on the northern side of South Road, opposite its junction with Haywards Road. The Orchards Shopping Centre is within close proximity, housing occupiers including Marks & Spencer, Superdrug, Fat Face and Next, with other nearby occupiers including 99p Stores, Boots the Chemist, Co-operative Food, WH Smith, Iceland and Waterstones

The property comprises a well configured ground floor shop with a self-contained three bedroom maisonette above.

Freehold.

VAT is applicable to this lot.

Six Week Completion