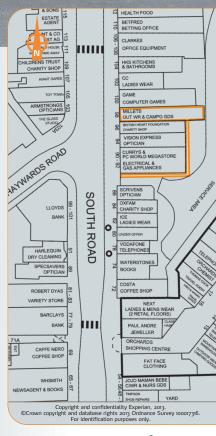

lot 40

£45,000 per annum exclusive

Miles: 12 miles north of Brighton 36 miles south of Central London Roads: A22, A23, A272, M23
Rail: Haywards Heath Railway Station

Gatwick Airport

The property is situated in a highly prominent retailing position on the northern side of South Road, opposite its junction with Haywards Road. The Orchards Shopping Centre is within close proximity, housing occupiers including Marks & Spencer, Superdrug, Fat Face and Next, with other nearby occupiers including 99p Stores, Boots the Chemist, Co-operative Food, WH Smith, Iceland and Waterstones