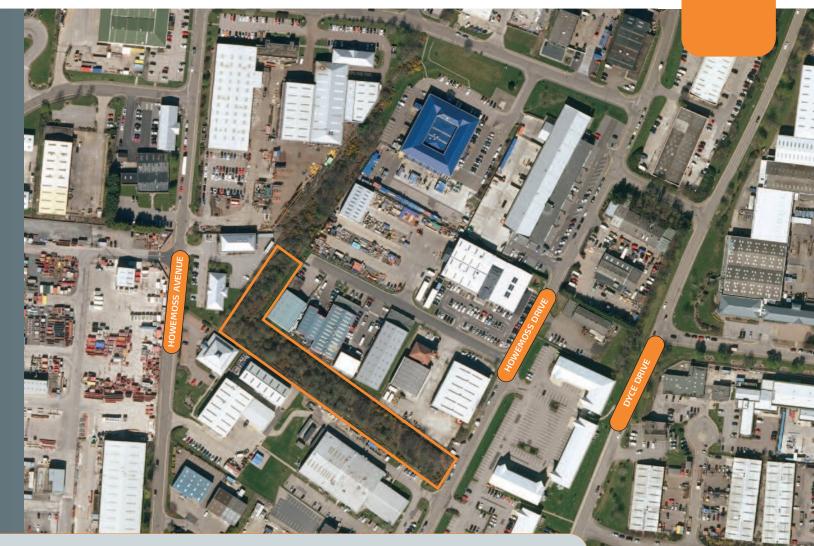

Possession

lot 72

Miles: 5 miles north of Aberdeen city centre Roads: Ag6

Aberdeen Railway Station Rail: Aberdeen Airport Air:

The property is situated in a central location within Kirkhill Industrial Estate in Dyce to the north of Aberdeen next to Aberdeen Airport. The industrial estate links with the A96 trunk road linking Dyce with Aberdeen city centre and north and west linking Aberdeen with Inverness. Nearby occupiers include RBG, Dolphin, ACE Highland Electroplaters and Core Laboratories.

The site comprises an L shaped open site to the west of Howemoss Drive. The site is currently open scrubland and extends to 0.55 hectares (1.36 acres). The Aberdeen Local Plan designates the site for industry and business use.