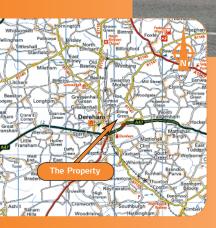

Miles: 15 miles north-west of Norwich 55 miles north-east of Cambridge 57 miles north-east of Peterborough Roads: A47, B1147, A1075 Air: Norwich International Airport

The property is located in the town of Dereham in the county of Norfolk, some 15 miles from Norwich. The property is situated in a predominantly residential area, just east of the town centre on the main arterial route to the A27. Nearby occupiers include One Stop Convenience Store, Gordon Barbers Funeral Directors, Norwich Road Garage and Norwich Fire and Rescue.