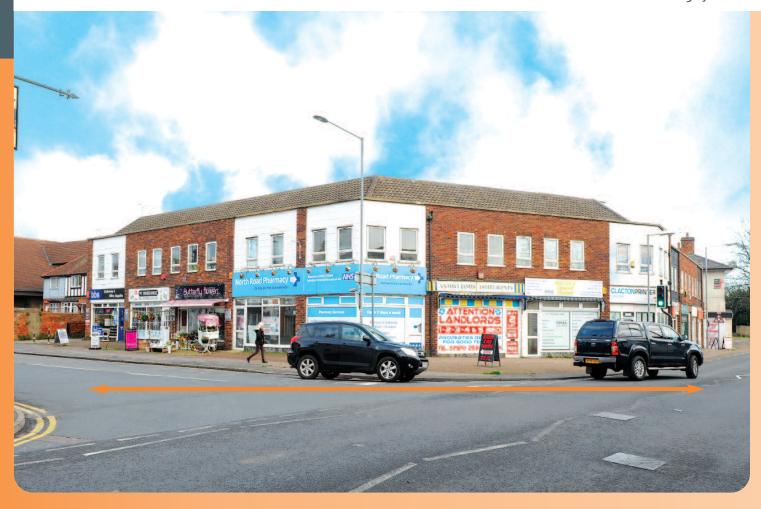

lot 60

Miles: 16 miles south-east of Colchester 24 miles south of Ipswich 75 miles east of Central London Roads: A12, A120 A133 Rail: Clacton-on-Sea Railway Station

London Stansted Airport

The property occupies a corner location on St John's Road at its junction with North Road, in Great Clacton, approximately one mile north of Clacton town centre. Nearby occupiers include Boots Pharmacy, Martin McColl and a number of independent retailers.

# Description

The property comprises an unbroken parade of twelve shops (arranged as eleven units), with self-contained office accommodation above accessed from St John's Road. In addition, the property benefits from car parking and four stores to the rear.