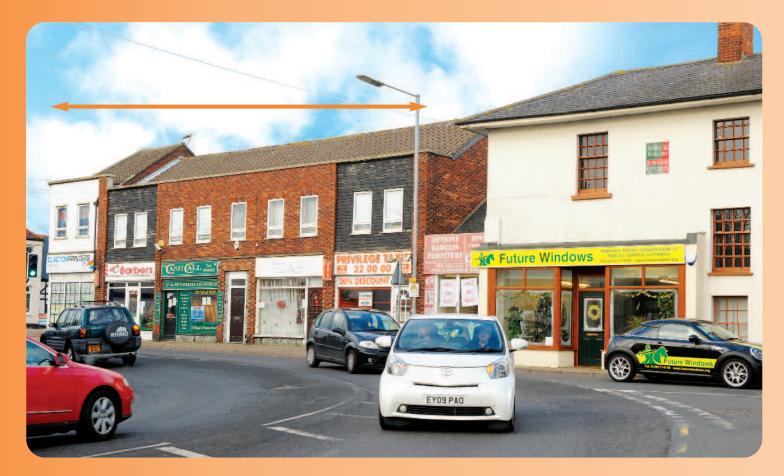

# Description

The property comprises an unbroken parade of twelve shops (arranged as eleven units), with self-contained office accommodation above accessed from St John's Road. In addition, the property benefits from car parking and four stores to the rear.