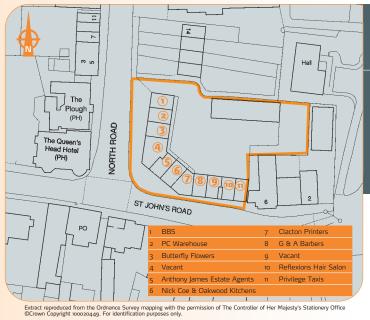

Tenure Freehold.

VAT is not applicable to this lot.

Six Week Completion

| Tenancy and accommodation             |                 |                     |                          |                            |                                                             |                                                             |             |
|---------------------------------------|-----------------|---------------------|--------------------------|----------------------------|-------------------------------------------------------------|-------------------------------------------------------------|-------------|
|                                       | Floor           | Use                 | Floor Areas (A           | pprox)                     | Tenant                                                      | Term                                                        | Rent p.a.x. |
| 8A St John's Road                     | Ground          | Retail              | 22.40 sq m               | (241 sq ft                 | A E FIELD (t/a Privilege Taxis)                             | Periodic Tenancy from 01/12/2012                            | £3,000      |
| 8B St John's Road                     | Ground          | Retail              | 23.60 sq m               | (254 sq ft)                | J MAYNARD<br>(t/a Reflexions Hair Salon)                    | 9 years from 29/09/1999<br>(Holding Over)                   | £2,000      |
| 10 St John's Road                     | First           | Offices             | 96.10 sq m               | (1,034 sq ft)              | AZURA LIMITED                                               | 5 years from o6/o8/2015 until<br>o5/o8/2020 (lease renewal) | £5,520      |
| 10A St John's Road                    | Ground          | Retail              | 23.60 sq m               | (254 sq ft                 | ) VACANT                                                    | -                                                           | -           |
| 10B St John's Road                    | Ground          | Retail              | 22.32 sq m               | (240 sq ft                 | G FELLOWES (t/a G & A Barbers)                              | Periodic Tenancy from 01/04/2000                            | £2,500      |
| 12A St John's Road                    | Ground<br>First | Retail<br>Ancillary | 27.59 sq m<br>34.77 sq m |                            | APEX PUBLISHING LIMITED (t/a Clacton Printers)              | Periodic Tenancy from 01/05/2007                            | £3,600      |
| 12B St John's Road                    | Ground<br>First | Retail<br>Ancillary | 30.50 sq m<br>36.70 sq m |                            | N COE AND M J BRADFORD<br>(t/a Nick Coe & Oakwood Kitchens) | Periodic Tenancy from 01/07/2014                            | £3,600      |
| 14A St John's Road                    | Ground<br>First | Retail<br>Ancillary | 28.20 sq m<br>31.00 sq m |                            | A JAMES<br>(t/a Anthony James Estate Agents)                | 3 years from og/o2/1999<br>(Holding Over)                   | £3,000      |
| 14B St John's Road                    | Ground<br>First | Retail<br>Ancillary | 45.45 sq m<br>47.38 sq m | (489 sq ft)<br>(510 sq ft) | PRESCRIPTIONS2YOU LIMITED                                   | 10 year lease from 02/02/2009 until<br>01/02/2019           | £9,500 (1)  |
| 2B North Road                         | Ground<br>First | Retail<br>Ancillary | 27.30 sq m<br>32.10 sq m |                            | MJ & JR SNELLING<br>(t/a Butterfly Flowers)                 | 9 years from 25/03/2001<br>(Holding Over)                   | £2,700      |
| 4 North Road                          | Ground<br>First | Retail<br>Ancillary | 28.60 sq m<br>25.20 sq m |                            | K D SHARPE<br>(t/a PC Warehouse)                            | Periodic Tenancy from 01/09/2007                            | £3,600      |
| 6 North Road                          | Ground<br>First | Retail<br>Ancillary | 27.30 sq m<br>31.50 sq m |                            | BAILLIE BUSINESS SUPPLIES<br>LIMITED (t/a BBS)              | Periodic Tenancy from 01/08/2008                            | £3,600      |
| A (Rear of Mansion<br>House Precinct) | Ground          | Store               | 65.30 sq m               | (702 sq ft                 | L LAWMON                                                    | Periodic Tenancy from 17/06/2014                            | £2,000 (2)  |
| B (Rear of Mansion<br>House Precinct) | Ground          | Store               | 65.30 sq m               | (702 sq ft                 | ) A E FIELD                                                 | Periodic Tenancy from 29/05/2013                            | £2,000 (2)  |
| C (Rear of Mansion<br>House Precinct) | Ground          | Store               | 55.20 sq m               | (594 sq ft)                | ) IT SMITH                                                  | Periodic Tenancy from 01/03/2007                            | £1,600      |
| D (Rear of Mansion<br>House Precinct) | Ground          | Store               | 57.80 sq m               | (622 sq ft)                | A M ROBINSON AND B CARROLL                                  | Periodic Tenancy from 17/01/2014                            | £1,500 (2)  |
| Total Area 884.81 sq m (9,524 sq ft)  |                 |                     |                          |                            |                                                             |                                                             | £49,720 (1  |