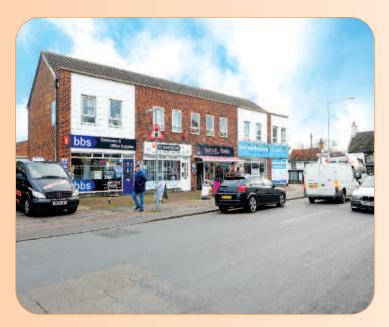

# Description

The property comprises an unbroken parade of twelve shops (arranged as eleven units), with self-contained office accommodation above accessed from St John's Road. In addition, the property benefits from car parking and four stores to the rear.