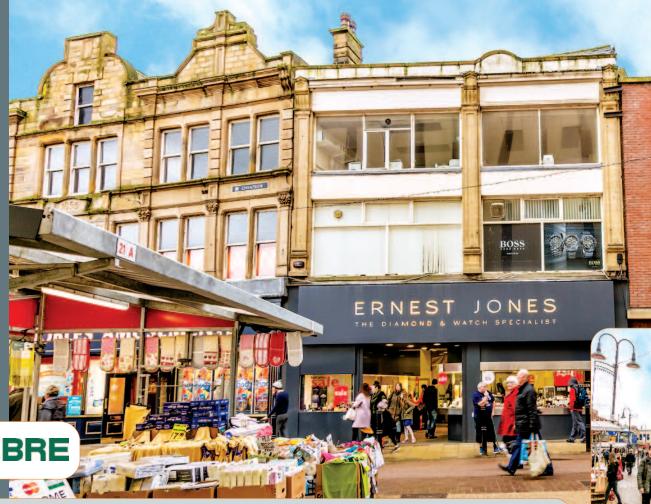

# 4/6 Cheapside Barnsley, South Yorkshire S70 1RR

Freehold Retail Investment

- Entirely let to Ernest Jones Limited
- Pedestrianised Town Centre Location
- September 2015 break option not exercised

• Nearby occupiers include Marks & Spencer, Topshop/Topman, Superdrug, New Look, Poundland and Costa

Robin Hood Doncaster Sheffield, Leeds Bradford Airport

The property is prominently situated on the south side of pedestrianised Cheapside, at its junction with Queen Street in the heart of the town centre. Nearby occupiers include Marks & Spencer, Topshop/Topman, Superdrug, New Look, Poundland and

The property comprises ground floor retail accommodation with ancillary accommodation on the first and second floors.