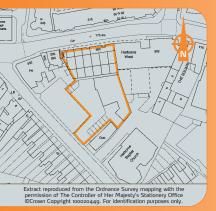

   Roads:
   Aqoq, A38, M5 (Junction 3)

   Rail:
   University (Birmingham) Rail

   Air:
   Birmingham International Airport

The property is situated in the popular area of Harborne, 4 miles south-west of Birmingham City Centre and 1 mile north-west of The University of Birmingham. The property is located at the western end of the High Street, close to its junction with Harborne Park Road (A4040). Nearby occupiers include The Co-operative, Kumon Maths & English Centre and a number of local businesses.

Gwen Tho Tel: +44 (o) Email: gwe

Georgina I Tel: +44 (o) Email:

www.acuitus.co.uk

The property comprises three ground floor retail units with six residential units above. The property benefits from a rear yard used for servicing/parking and six garages.