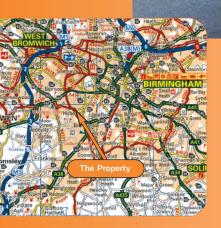

### On Behalf of **Joint LPA Receivers**

- Miles: 4 miles south-west of Birmingham, 7 miles south-east of 

   Niles
   4 miles southwest of Diminigram, 7 miles s

   Dudley and 23 miles north-east of Worcester

   Roads:
   Aqoq, A38, M5 (Junction 3)

   Rail:
   University (Birmingham) Rail

   Air:
   Birmingham International Airport

The property is situated in the popular area of Harborne, 4 miles south-west of Birmingham City Centre and 1 mile north-west of The University of Birmingham. The property is located at the western end of the High Street, close to its junction with Harborne Park Road (A4040). Nearby occupiers include The Co-operative, Kumon Maths & English Centre and a number of local businesses.