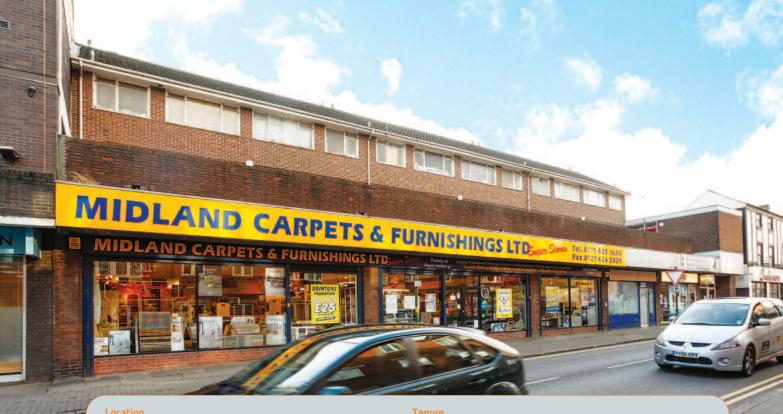

# 334/348 High Street Harborne, Birmingham B17 9PP

lot 44

## Freehold Retail/Residential Investment

- Three Retail Units with Six Residential Units on Uppers
- Tenants include Personal Training Services Limited and Midland Carpets & **Furnishings Ltd**
- High Street Location just 1 mile from the University of Birmingham
- Nearby occupiers include The Co-operative, Kumon Maths & English Centre and a number of local businesses

Gwen Tho Tel: +44 (o) Email: gwe

Georgina I Tel: +44 (o) Email:

www.acuitus.co.uk

The property comprises three ground floor retail units with six residential units above. The property benefits from a rear yard used for servicing/parking and six garages.

e House, Victoria Square,

|                           | Unit          | Floor           | Use                           | Floor Areas (Approx)       |                            | Tenant                                                    | Term                                 | Rent p.a.x. | Reversion  |
|---------------------------|---------------|-----------------|-------------------------------|----------------------------|----------------------------|-----------------------------------------------------------|--------------------------------------|-------------|------------|
|                           | 334-340       | Ground<br>First | Retail<br>Residential         | 632.47 sq m<br>4 x Two Bed |                            | MIDLAND CARPETS &<br>FURNISHINGS LTD (1)                  | 5 years from<br>30/04/2014           | £40,000     | 30/04/2019 |
|                           | 342           | Ground<br>First | Betting Office<br>Residential | 97.82 sq m<br>1 x Two Bedi | (1,053 sq ft)<br>room Flat | CORAL RACING LTD                                          | 5 years from<br>09/12/2009 (3)       | £18,000     | 08/12/2014 |
|                           | 344           | Ground          | Gym                           | 106.37 sq m                | (1,145 sq ft)              | PERSONAL TRAINING<br>SERVICES LIMITED<br>(t/a Tone Up UK) | 5 years from<br>02/10/2012           | £10,000     | 01/10/2017 |
|                           | 346<br>Flat 6 | First           | Residential                   | ı x Flat                   |                            | INDIVIDUAL                                                | Regulated tenancy<br>from 14/12/1987 | £3,528 (4)  |            |
| Total Commercial Area 836 |               |                 | 826.66 sq m                   | (0.006 so ft)              |                            |                                                           | E71.528 (2)                          |             |            |