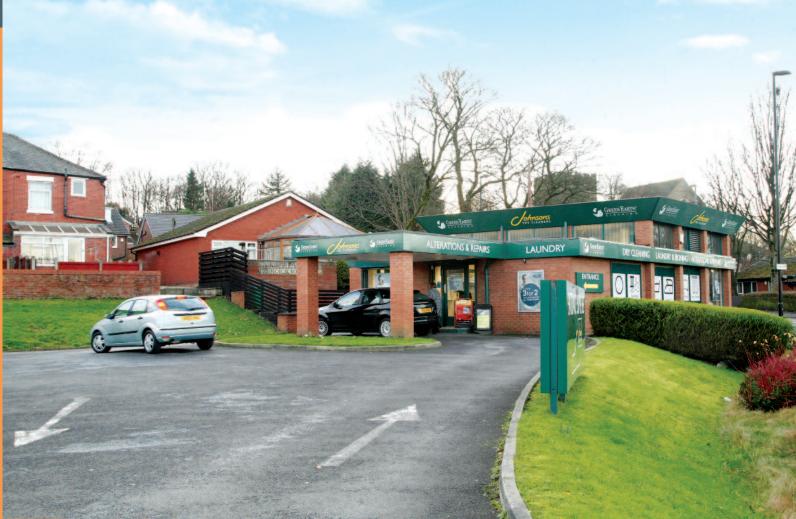

## Johnson Cleaners, Manchester Road (A58) lot 42 Rochdale, Lancashire OL11 3EN

# Standalone Retail Investment

• Entirely let to Johnson Cleaners UK Limited

- Prominent corner site fronting Manchester Road (A58)
- Situated opposite 24 hour Tesco Superstore
- The property benefits from on-site parking

The property comprises a standalone unit benefitting from on-site car parking.

Virtual Freehold. Held from The Rochdale Borough Council for a term of 999 years from 11 June 1996.

VAT is applicable to this lot.