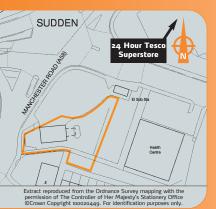

### Situation

The property is situated to the south-west of Rochdale town centre on the southern side of Manchester Road (A<sub>5</sub>8) close to its junction with Edinburgh Way (A664). The property lies directly opposite the 24 hour Rochdale Tesco Superstore.