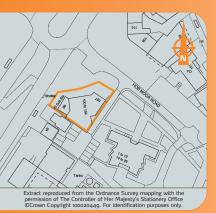

The property is located in Yardley, a village located between Birmingham city centre and Birmingham International Airport. The property is situated on Church Road at the junction of the A4040, Yew Tree Lane and Hob Moor Road in the established Yew Tree retail area. The property is located opposite Yew Tree Retail Park which houses occupiers including KFC, Boots and The Co-operative. Other nearby occupiers include Subway, Iceland and Greggs.