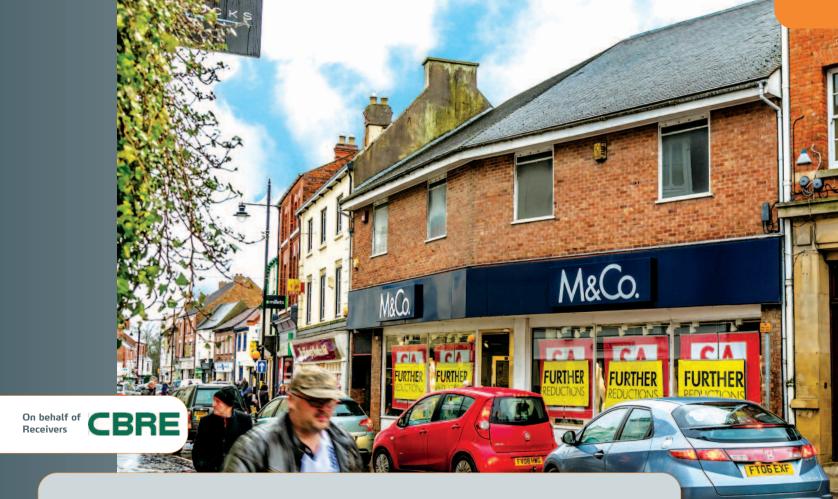

# 68-74 Eastgate Louth, Lincolnshire LN11 9PG

Freehold Retail Investment

- Entirely let to Mackays Stores Limited
- Tenant in occupation since 1998
- Located in an attractive & popular market town
- Prominent retail position close to the junction of Market Place
- · Nearby occupiers include Peacocks, Superdrug, The Edinburgh Woollen Mill and Barclays Bank

£52,350 per annum exclusive

lot 38

Miles: 15 miles south of Grimsby 26 miles east of Lincoln

Roads: A16, A158, M180

Robin Hood (Doncaster Sheffield) Airport

The property is situated in the attractive market town of Louth in a highly prominent position on the southern side of Eastgate, close to its junction with Market Place and Burnt Hill Lane. Surrounding occupiers include New Look, Peacocks, Superdrug, Heron Foods, Shoe Zone, Greggs and both NatWest and Barclays Banks.