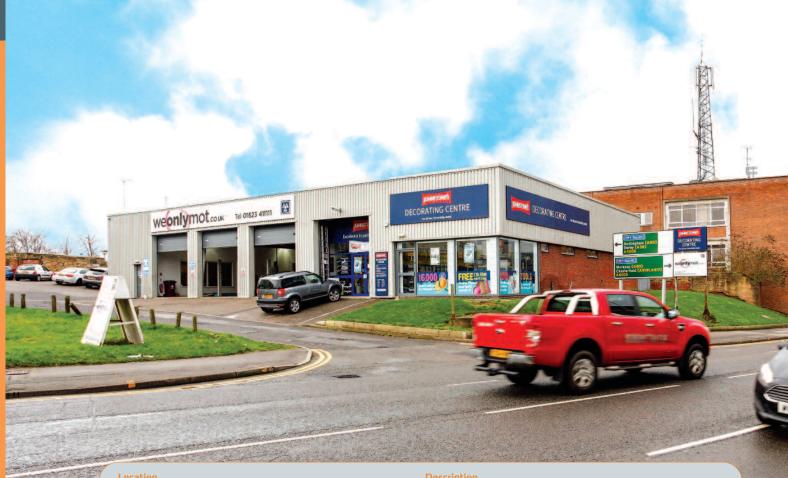

## 24 & 24A Ratcliffe Gate Mansfield, Nottinghamshire NG18 2JL

- Freehold Industrial/Trade Counter Investment Let to PPG Architectural Coatings UK Ltd and Onlymot (MFD) Ltd (guaranteed by Weonlymot Management Ltd)
  - · Prominent Roadside Position Fronting
- · Located near Broadway Industrial Estate
- Nearby occupiers include Jewson, Carpet Direct, Ladbrokes and Dulux

Miles: 14 miles north of Nottingham 22 miles south-east of Sheffield 30 miles west of Lincoln

Roads: Á6191, A60, A617 Mansfield

Nottingham City Airport

Mansfield is a popular market town located midway between Sheffield and Nottingham and benefitting from good communication links, being just 7 miles east of the M1 Motorway (Junction 28). The property occupies a prominent roadside pitch fronting the A6191, less than 0.7 miles south-east of the town centre. The property is located next to Broadway Industrial Estate, which between red Carpet Direct Others which houses occupiers such as Jewson and Carpet Direct. Other nearby occupiers include Dulux and Ladbrokes.

The property comprises a standalone building currently arranged as two industrial/trade counter units. The property benefits from onsite parking for approximately 15 cars.