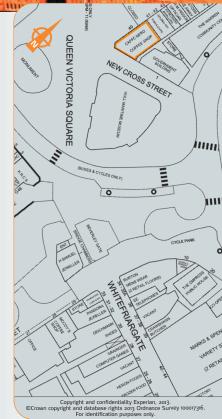

Miles: 9 miles south-east of Beverley 60 miles east of Leeds

Roads: A165, A63 Rail: Hull Railway Station

Robin Hood (Doncaster Sheffield) Airport Air:

The property is situated in the heart of Hull City Centre on the Not high property is studied in the heart of Not City Centre of the north side of the pedestrianised Queen Victoria Square which links Whitefriargate, King Edward Street and Paragon Street. The Princes Key Shopping Centre is close by and nearby occupiers include Marks & Spencer, New Look, Primark and McDonald's.