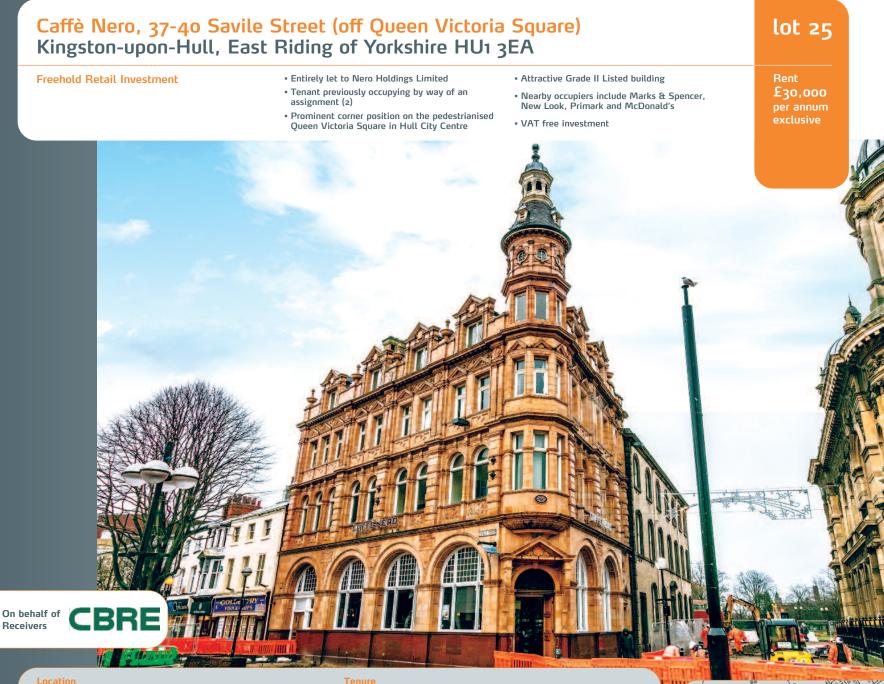

Miles: 9 miles south-east of Beverley 60 miles east of Leeds

Roads: A165, A63 Rail: Hull Railway Station

Robin Hood (Doncaster Sheffield) Airport Air:

The property is situated in the heart of Hull City Centre on the Not high property is studied in the heart of Not City Centre of the north side of the pedestrianised Queen Victoria Square which links Whitefriargate, King Edward Street and Paragon Street. The Princes Key Shopping Centre is close by and nearby occupiers include Marks & Spencer, New Look, Primark and McDonald's.

The property, an attractive Grade II Listed building, comprises ground floor retail accommodation with ancillary accommodation on the first, second and third floors. The upper parts are accessed both internally and through a separate access fronting Savile Street.