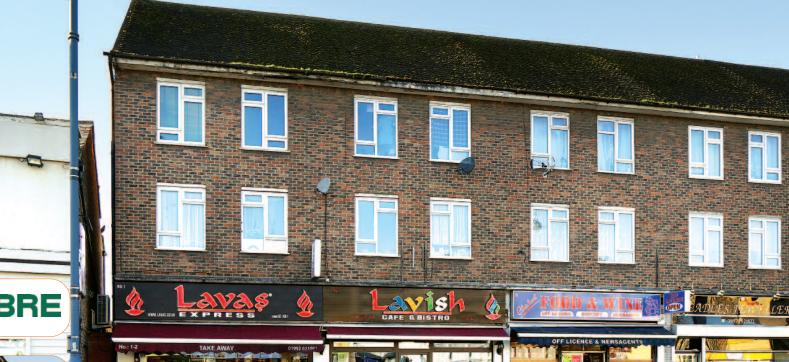

## 1, 2, 8 & 9 Clayton Parade, Turners Hill Cheshunt, Waltham Cross, Hertfordshire EN8 8NQ

Freehold Retail & Residential Investment

- Comprises two retail units and 4 residential flats let on ASTs
- Popular commuter town 16 miles from Central London served by the A10, M11 and M25 and 25 minutes via rail to London Liverpool Street
- Nearby occupiers include Tesco Metro, Boots Optician, JD Wetherspoon and Greggs
- VAT free investment

On behalf of Receivers

Miles: 16 miles north of Central London

Roads: A10, M11, M25
Rail: Cheshunt Railway Station

London City Airport, London Stansted Airport

Cheshunt is a popular commuter town some 16 miles north of Central London and served by the A10 and M25. The property is situated on the west side of Turners Hill in Cheshunt town centre. Nearby occupiers include Tesco Metro, Boots Optician, JD Wetherspoon and Greggs.

The property comprises two ground floor retail units with 4 self-contained one bedroom residential flats over first and second

Freehold.

VAT is not applicable to this lot.