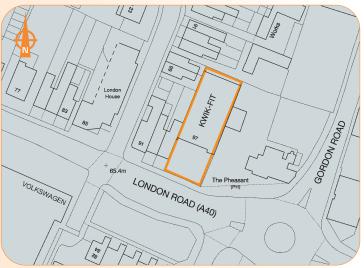

lot 23

Miles: 1/2 mile east of High Wycombe town centre

7 miles north-west of Beaconsfield 28 miles north-west of Central London Roads: A4o, A4o4, M4o (Junctions 3 & 4) Rail: High Wycombe Railway Station

### **Situation**

The property is prominently situated on the north side of the major A40 trunk road leading to High Wycombe town centre to the west, a popular Buckinghamshire London commuter town, and the M4o Motorway to the south-east. Nearby occupiers include Ford and Volkswagen car dealerships and Majestic Wine.

The property comprises a ground floor tyre depot with ancillary accommodation on the first floor and benefits from a roller shutter door and forecourt with parking for approximately 12 cars.