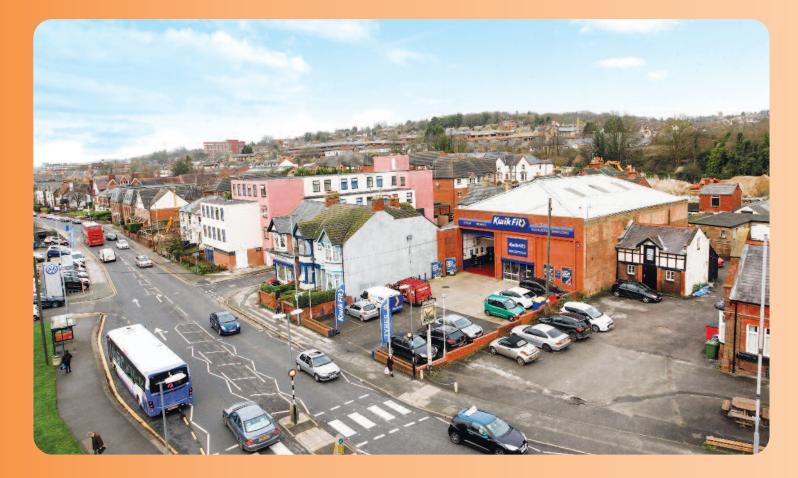

lot 23

Miles: 1/2 mile east of High Wycombe town centre

7 miles north-west of Beaconsfield 28 miles north-west of Central London Roads: A4o, A4o4, M4o (Junctions 3 & 4) Rail: High Wycombe Railway Station

### **Situation**

The property is prominently situated on the north side of the major A40 trunk road leading to High Wycombe town centre to the west, a popular Buckinghamshire London commuter town, and the M4o Motorway to the south-east. Nearby occupiers include Ford and Volkswagen car dealerships and Majestic Wine.