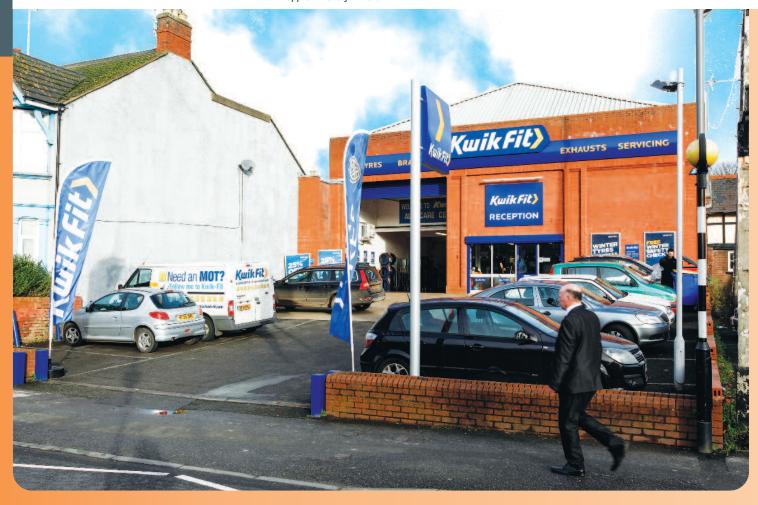

# Kwik-Fit, 97 London Road High Wycombe, Buckinghamshire HP11 1BU

Rent £115,610.51 per annum exclusive

Freehold Tyre Depot Investment

- Let to Kwik-Fit Properties Limited (guaranteed by Kwik-Fit Holdings Limited) until 2028
- Well located on busy arterial route
- Benefits from forecourt and parking for approximately 12 cars
- Future redevelopment potential (subject to lease and consents)
- Nearby occupiers include Ford, Volkswagen and Majestic Wine

### **Situation**

The property is prominently situated on the north side of the major A40 trunk road leading to High Wycombe town centre to the west, a popular Buckinghamshire London commuter town, and the M4o Motorway to the south-east. Nearby occupiers include Ford and Volkswagen car dealerships and Majestic Wine.

The property comprises a ground floor tyre depot with ancillary accommodation on the first floor and benefits from a roller shutter door and forecourt with parking for approximately 12 cars.