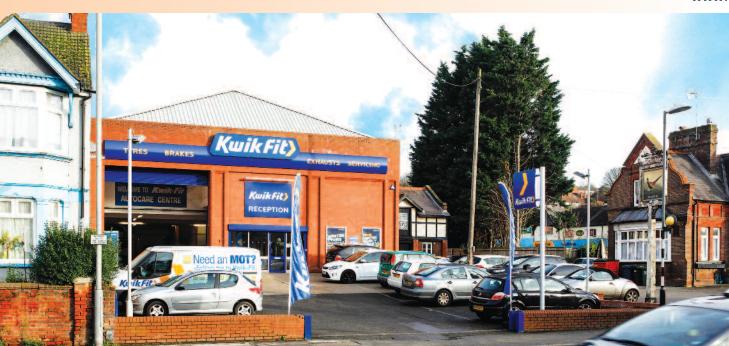

The property comprises a ground floor tyre depot with ancillary accommodation on the first floor and benefits from a roller shutter door and forecourt with parking for approximately 12 cars.