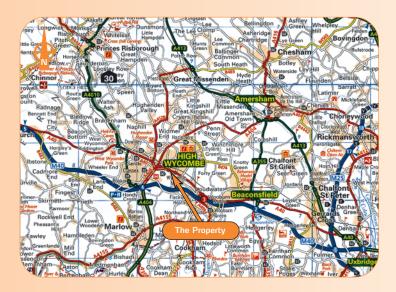

lot 23

Miles: 1/2 mile east of High Wycombe town centre

7 miles north-west of Beaconsfield 28 miles north-west of Central London Roads: A4o, A4o4, M4o (Junctions 3 & 4) Rail: High Wycombe Railway Station