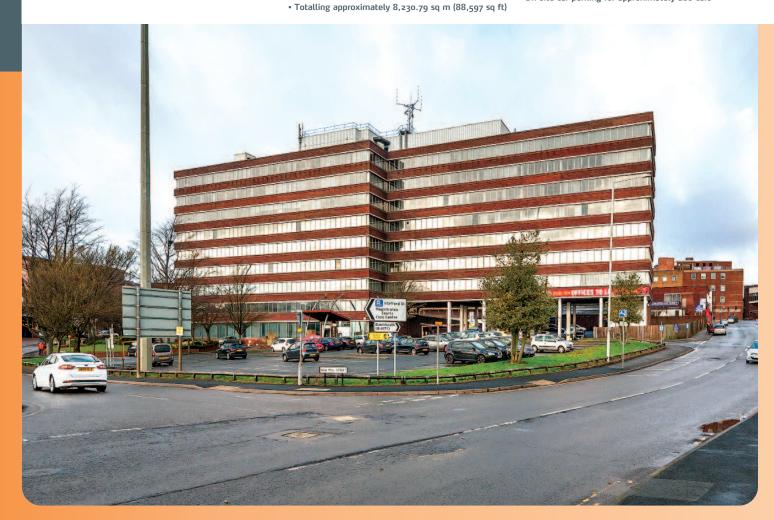

# **lot 22** Falcon House, The Minories Dudley, West Midlands DY2 8PG

Substantial Freehold Office Investment

Rent £114,245 per annum exclusive

- Tenants include Dudley & Walsall Mental Health Partnership NHS Trust and The Borough Council of Dudley
  - Established office location within the town centre
     Takelling approximately 2 and approximately 2
- Asset management opportunities
- Residential redevelopment potential (subject to consents)
- On-site car parking for approximately 200 cars

Falcon House is a substantial eight storey office building totalling approximately 8,230.79 sq m (88,597 sq ft) of office accommodation. The property benefits from air conditioning, 3 x passenger lifts and on-site car parking for approximately 200 cars.