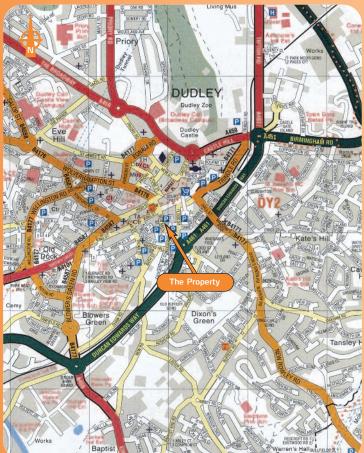

Air: Birmingham Airport

Tenancy and accommodation

Dudley is a major town 9 miles west of Birmingham City Centre. The property is prominently situated on The Minories, at its junction with New Mill Street in the heart of the town centre and close to the bypass, providing excellent access to the M5 Motorway. There is a planned Midland Metro extension for Castle Hill, which is situated approximately 0.5 miles away from Falcon House.