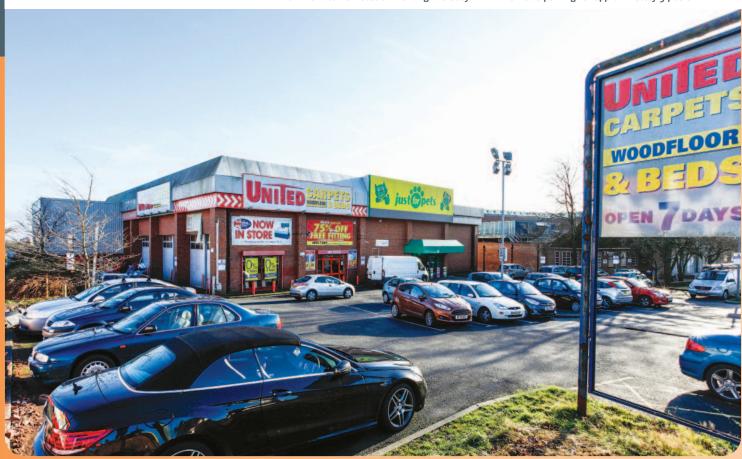

# 1 Chatham Road Northfield, Birmingham B31 2PD

Rent £186,956.05 per annum exclusive Freehold Retail Investment

- Let to Kwik-Fit Properties Ltd (guaranteed by Kwik-Fit Holdings Ltd) until December 2030
- Currently divided into two units trading as United Carpets and Just For Pets
- Prominent corner location fronting the busy

Bristol Road South (A<sub>3</sub>8)

- Nearby occupiers include Sainsburys Superstore, Aldi, The Money Shop, William Hill and KFC
- On-site parking for approximately 34 cars

lot 14

Miles: 6 miles south-west of Birmingham, 19 miles north-east of Worcester

The property comprises a standalone building currently arranged as two retail units. The property benefits from on-site parking for approximately 34 cars.

Freehold.

VAT is applicable to this lot.