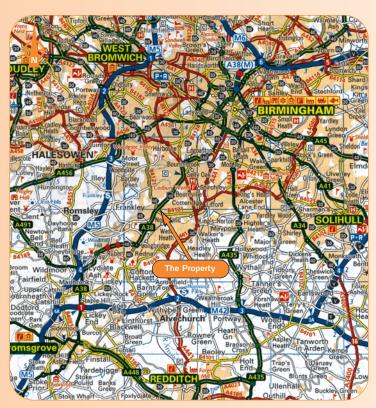

and 22 miles west of Coventry
Roads: A38, M5 (Junction 4), M42
Rail: Northfield (18 minutes to Birmingham New Street)

Air: Birmingham International Airport

The property is located in one of Birmingham's largest suburbs, 6 miles southwest of the City Centre. The property is situated in a prominent corner location on Chatham Road at its junction with the busy Bristol Road South (A<sub>3</sub>8). The property is located adjacent to Northfield Leisure Centre and opposite Sainsburys Superstore, with other nearby occupiers including Aldi, William Hill, The Money Shop and KFC.