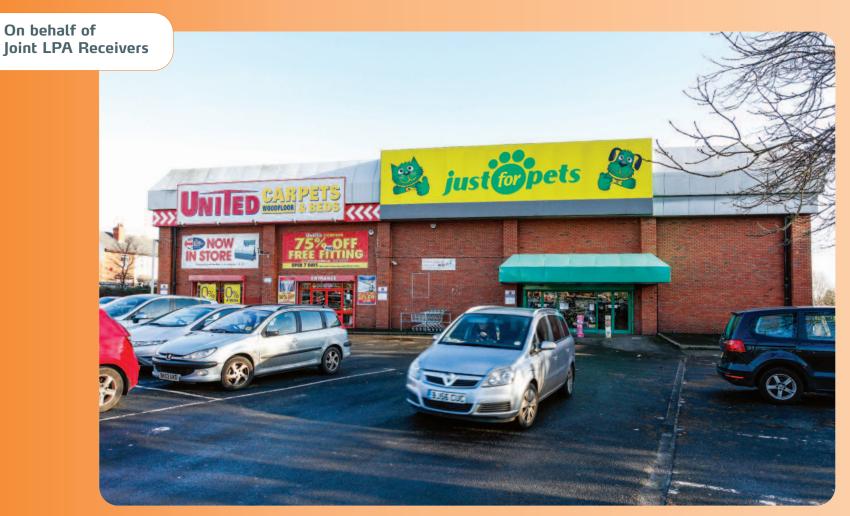

# 1 Chatham Road Northfield, Birmingham B31 2PD

Rent £186,956.05 per annum exclusive Freehold Retail Investment

- Let to Kwik-Fit Properties Ltd (guaranteed by Kwik-Fit Holdings Ltd) until December 2030
- Currently divided into two units trading as United Carpets and Just For Pets
- Prominent corner location fronting the busy

Bristol Road South (A<sub>3</sub>8)

- Nearby occupiers include Sainsburys Superstore, Aldi, The Money Shop, William Hill and KFC
- On-site parking for approximately 34 cars

lot 14

Miles: 6 miles south-west of Birmingham, 19 miles north-east of Worcester

The property comprises a standalone building currently arranged as two retail units. The property benefits from on-site parking for approximately 34 cars.

Freehold.

VAT is applicable to this lot.