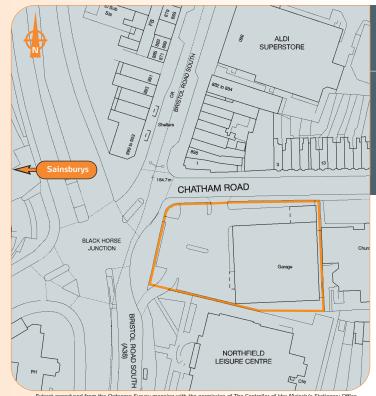

Bristol Road South (A<sub>3</sub>8)

- Nearby occupiers include Sainsburys Superstore, Aldi, The Money Shop, William Hill and KFC
- On-site parking for approximately 34 cars

lot 14

Miles: 6 miles south-west of Birmingham, 19 miles north-east of Worcester

and 22 miles west of Coventry
Roads: A38, M5 (Junction 4), M42
Rail: Northfield (18 minutes to Birmingham New Street)

Air: Birmingham International Airport

The property is located in one of Birmingham's largest suburbs, 6 miles southwest of the City Centre. The property is situated in a prominent corner location on Chatham Road at its junction with the busy Bristol Road South (A<sub>3</sub>8). The property is located adjacent to Northfield Leisure Centre and opposite Sainsburys Superstore, with other nearby occupiers including Aldi, William Hill, The Money Shop and KFC.

The property comprises a standalone building currently arranged as two retail units. The property benefits from on-site parking for approximately 34 cars.

Freehold.

VAT is applicable to this lot.