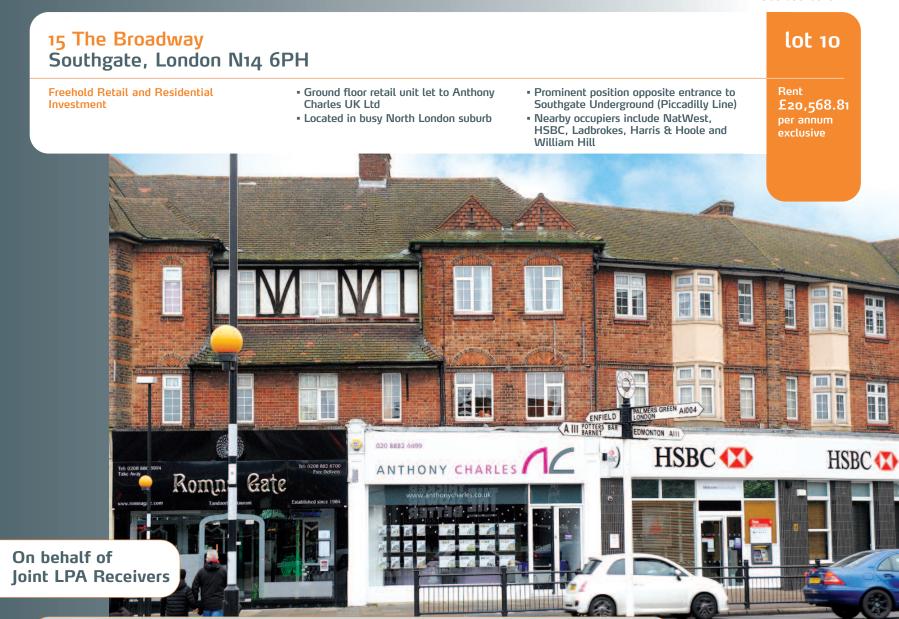

## Location

Miles: 8 miles north of Charing Cross Roads: Am, A4o6 Rail: Southgate Underground (Piccadilly Line) London Heathrow Air:

The property is situated in a prominent location on the eastern side of The Broadway opposite the entrance to Southgate Underground and Bus Station. Nearby occupiers include NatWest, HSBC, Wimpy, Ladbrokes, Harris & Hoole and William Hill.

The property comprises a ground retail unit with self-contained residential accommodation on the upper floors.

|                                                    | Tena |                     |             |                      |             |                                      |                                                                       |             |            |  |
|----------------------------------------------------|------|---------------------|-------------|----------------------|-------------|--------------------------------------|-----------------------------------------------------------------------|-------------|------------|--|
|                                                    | Unit | Floor               | Use         | Floor Areas (Approx) |             | Tenant                               | Term                                                                  | Rent p.a.x. | Reversion  |  |
|                                                    | 15   | Ground              | Retail      | 55.83 sq m           | (601 sq ft) | ANTHONY<br>CHARLES UK<br>LIMITED (1) | 10 years from 01/12/2010<br>on a full repairing and<br>insuring lease | £20,568.81  | 30/11/2020 |  |
|                                                    | 15A  | First and<br>Second | Residential |                      |             | INDIVIDUAL                           | 999 year lease from<br>25/12/1988                                     | Peppercorn  | 27/04/2987 |  |
| Total Commercial Floor Area 55.83 sq m (601 sq ft) |      |                     |             |                      |             |                                      |                                                                       | £20,568.81  |            |  |