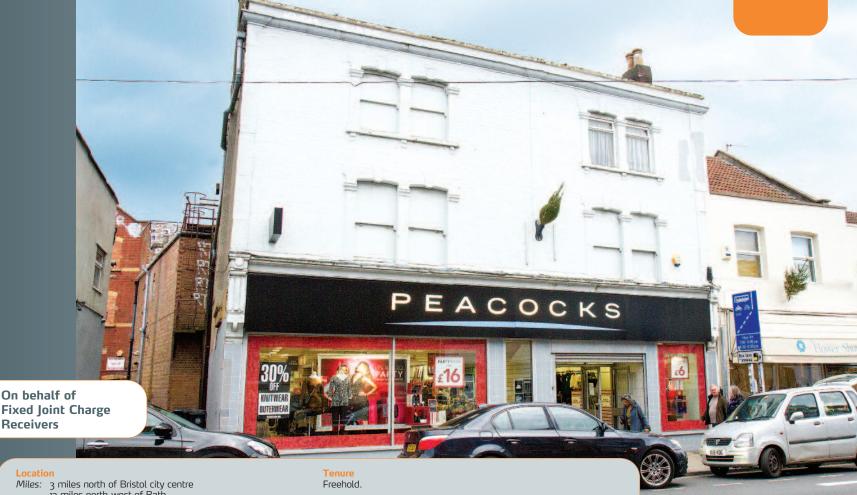

# 147-149 Gloucester Road Bishopston, Bristol BS7 8BA

Freehold Retail Investment with Unoccupied Building at Rear

- · Let to Pstores Realisations Limited (t/a Peacocks)
- Unoccupied building at rear with future development potential (subject to consents)
- · Located on one of the main arterial routes into Bristol city centre
- · Nearby occupiers include NatWest Bank, Co-operative Supermarket, Tesco Express and Barclays Bank

lot 65

£45,000 per annum exclusive

Receivers

Miles: 3 miles north of Bristol city centre

Roads: A38, B4054, M32 (Junction 3)

Rail: Montpelier Rail Station Bristol International Airport

The property is situated in the suburb of Bishopston, just 3 miles north of Bristol city centre and 1 mile north of The University of Bristol. The property is located on the eastern side of Gloucester Road, which acts as one of the main arterial route's into the city centre. Nearby occupiers include NatWest Bank, Co-operative Supermarket, Tesco Express and Barclays Bank.

The property comprises a ground floor retail unit with ancillary accommodation over part first and second floors and a basement which is currently unused. The remaining part first and second floors to the rear are currently unoccupied and were not accessed or measured by the auctioneers. The property benefits from an area to the rear used for a car park and a total approximate site area of 0.057 hectares (0.142 acres). There is an electricity substation on site.