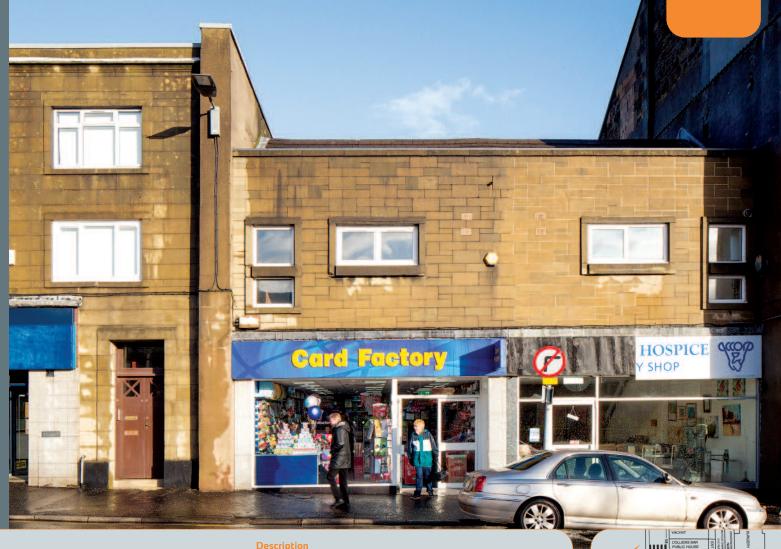

# 44 High Street Johnstone, Renfrewshire PA<sub>5</sub> 8AN

Heritable Retail Investment

- Entirely let to Sportswift Limited (trading as Card Factory) on a new five year lease
- Prominent High Street location in the town centre
- Nearby occupiers include Greggs, Poundstretcher and Bank of Scotland

lot 69

£25,000 per annum exclusive

Miles: 14 miles west of Glasgow

Roads: M8, A737

Johnstone (35 minutes to Glasgow Queen Street) Glasgow International Airport

Air:

Johnstone is one of the principal towns in Renfrewshire with a population in the region of 16,500 people. The A737 provides easy access to Paisley and Glasgow to the east. The property is situated in a prominent location on the north side of the High Street, in the block bounded by Collier Street to the west and Rankine Street to the south. Neighbouring retailers include Greggs, Coral, Poundland, Boots and Clydesdale Bank.

The property comprises a retail unit on ground and first floors. The unit benefits from a rear service yard.

Heritable (Scottish Equivalent of Freehold).

VAT is not applicable to this lot.

Six Week Completion