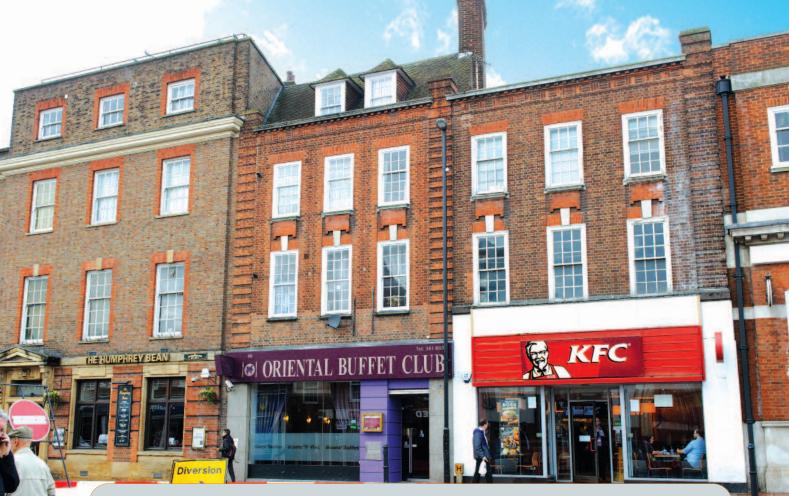

## Freehold Restaurant and Residential Investment

 Ground floor restaurant with three flats above let on ASTs

- Restaurant let until June 2026 (no breaks) • Excellent town centre location close to Waitrose, Pizza Express and J D Wetherspoon
- Close to Tonbridge Castle in popular commuter town
- VAT-free investment

www.acuitus.co.uk

The property is situated on the western side of the High Street, the main retail thoroughfare in Tonbridge, opposite Medway Wharf Road. Nearby occupiers include Waitrose Supermarket, Peacocks, JD Wetherspoon, 99p Stores, Starbucks, Pizza Express, Monsoon, Boots Opticians and WH Smith. Tonbridge Castle is located a short

The property comprises a ground floor restaurant with three self-contained flats above arranged on the first, second and third floors

Tel: +44 (o)1483 748500. Email: grahamwilson@barlowrobbins.com Ref: Graham Wilson.