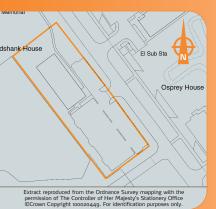

On behalf

Miles: 21 miles north of Inverness

Alness (50 minutes to Inverness) Inverness Airport (27 miles south)

The property is situated at the entrance to Alness Point Business Park, directly accessed from the Ag trunk road between Inverness and Wick. Alness Point Business Park was developed by Highlands and Islands Enterprise as an office location, and is now fully let with further development land. Occupiers on the estate include North Highland College and The Highland Council.