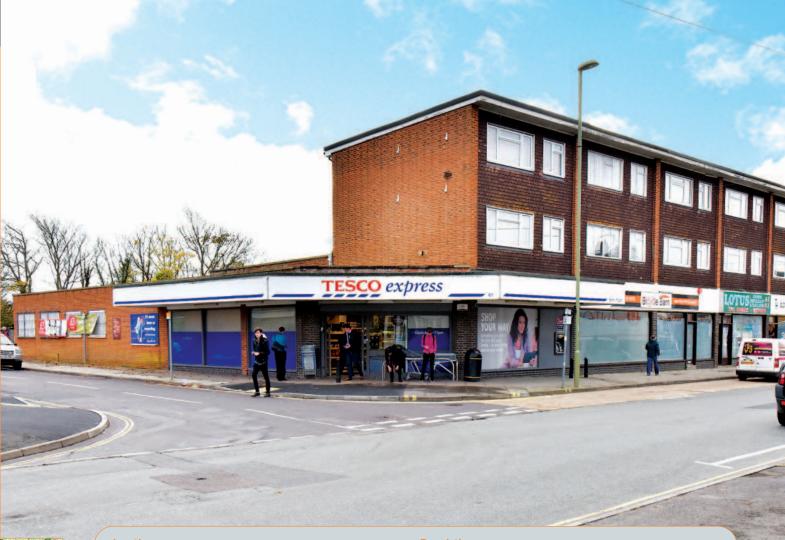

Miles: 19 miles south-west of Southampton n miles east of Bournemouth 28 miles south of Salisbury

Roads: A337, A35, A338
Rail: New Milton Railway Station Southampton Airport

New Milton is an affluent town immediately south of the edge of the New Forest National Park. The property is situated in a prominent corner location on the eastern side of Old Milton Road, at its junction with Crossmead Avenue in a predominantly residential area. The property benefits from a public car park to the rear of the property and on-street parking at the front.