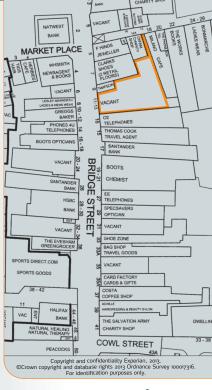

The property is prominently situated on the north side of pedestrianised Bridge Street in the heart of the town centre. Nearby occupiers include WH Smith, Boots the Chemist, Costa and Specsavers. The Riverside Shopping Centre is also located close by, housing retailers including Sports Direct, Superdrug and New Look.