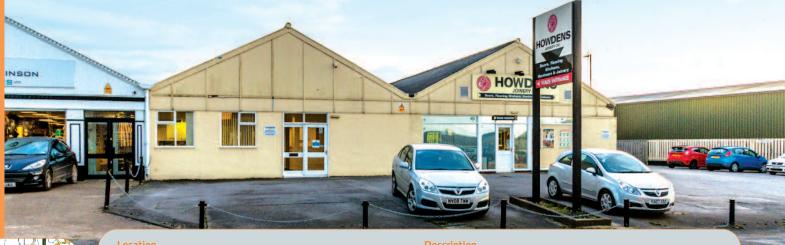

## Howdens Joinery, Barmston Road, Swinemoor Lane Industrial Estate Beverley, Humberside HU17 oLA

Freehold Trade Counter Investment

- Entirely let to Howden Joinery Properties Limited (with guarantee from Howden Joinery Limited)
- · Located within the established Swinemoor Lane Industrial Estate
- Nearby occupiers include Wickes and Travis Perkins
- Approximate site area of 0.221 hectares (o.546 acres)

The property comprises a ground floor trade counter warehouse, forming part of a larger parade. The property benefits from a total approximate site area of 0.221 hectares (0.546 acres).

Freehold.

VAT is applicable to this lot.