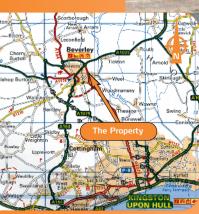

Miles: 10 miles north of Kingston-upon-Hull 30 miles east of York

Roads: A15, A63, A164, M62 (Junction 38) Rail: Beverley Mainline Rail Station Leeds Bradford International Airport

The property is situated on the southern side of Barmston Road, within the established Swinemoor Lane Industrial Estate, the principal industrial area in the town. Barmston Road is accessible directly off Swinemoor Lane (A1174) which links Kingston-upon-Hull to the south with York to the north. Nearby occupiers include Wickes and Travis Perkins, with Aldi located on Swinemoor Lane within a few minutes walk.