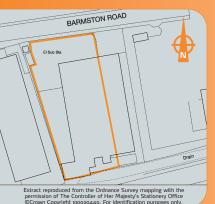

The property comprises a ground floor trade counter warehouse, forming part of a larger parade. The property benefits from a total approximate site area of 0.221 hectares (0.546 acres).

Freehold.

VAT is applicable to this lot.