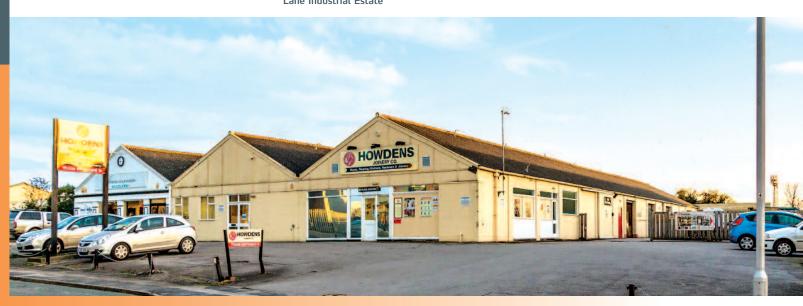

## Howdens Joinery, Barmston Road, Swinemoor Lane Industrial Estate Beverley, Humberside HU17 oLA

Freehold Trade Counter Investment

- Entirely let to Howden Joinery Properties Limited (with guarantee from Howden Joinery Limited)
- · Located within the established Swinemoor Lane Industrial Estate
- Nearby occupiers include Wickes and Travis Perkins
- Approximate site area of 0.221 hectares (o.546 acres)

The property comprises a ground floor trade counter warehouse, forming part of a larger parade. The property benefits from a total approximate site area of 0.221 hectares (0.546 acres).

Freehold.

VAT is applicable to this lot.