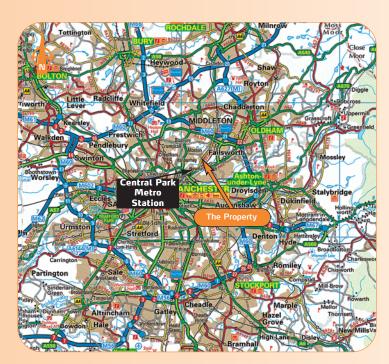

# Location

Miles: 3 miles north-east of Manchester 37 miles north-west of Sheffield б7 miles south-west of Leeds

Roads: A62, A6042, M60 (Junctions 20, 21, 22)
Rail: Central Park Metrolink (approximately 5 minutes to Victoria)
Air: Manchester International Airport

The property is located within the prestigious Madison Place Business Park, 3 miles north-east of Manchester and just off Oldham Road (A62), the main arterial route from the Mqo (Junction 22) into the north of the city. Madison Place forms part of the 700,000 sq ft Central Park development scheme, which benefits from a dedicated public transport interchange from the Central Park Metrolink. Other occupiers within the Park include Fuijitsu and Greater Manchester Police Force.