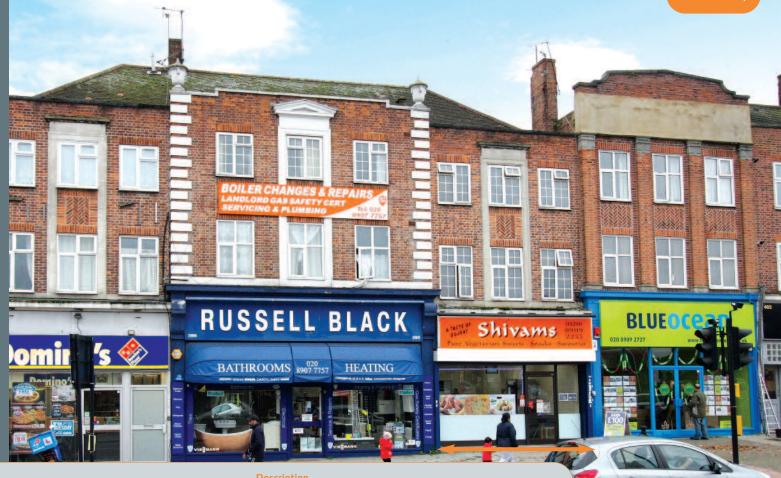

London Heathrow Airport Air:

The property is situated in the popular and affluent north-west London Borough of Harrow, on the southern side of Kenton Lane at its junction with the Belmont Circle roundabout. The property is situated a short walk away from Harrow and Wealdstone Rail (Bakerloo Line) and Cannons Park Underground Station (Jubilee Line) and provides strong transport links to London and the North, with the A5 and M1 to the west of the property. The property forms part of a popular circular parade of shops, with occupiers including Domino's Pizza, Lloyds Pharmacy, Costa Coffee, Tesco and

### Description

The property comprises ground floor retail/ancillary (A5 use) accommodation and a self-contained four bedroom maisonette arranged over first and second floors. The maisonette is accessible from the service road at the rear of the property and provides potential to convert the maisonette into two separate flats (subject to consents).