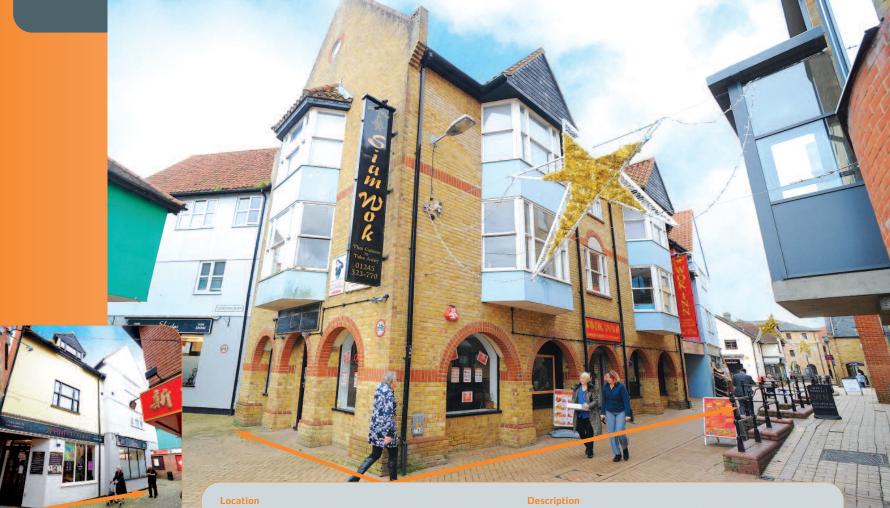

Miles: 10 miles south of Chelmsford 42 miles east of Central London Roads: A12, A127, A130 Rail: South Woodham Ferrers Railway Station

Stansted Airport

The property comprises a terrace of four units fronting the eastern side of Heralds Way and three units (arranged as two shops) fronting the western side of Chipping Row. Nearby occupiers include Asda, McDonald's, NatWest, Santander and a number of independent retailers.

The property comprises seven retail units on the ground and part first floors, with 8 flats on the part first/second floors.

Freehold.

VAT is applicable to this lot.

Six Week Completion