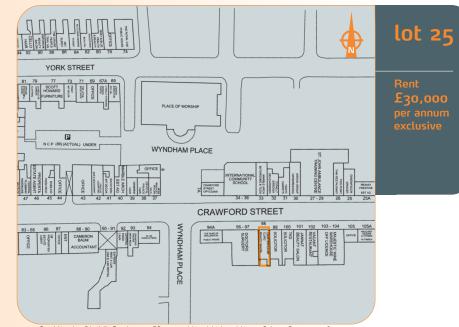

# lot 25 98 Crawford Street Marylebone, City of Westminster, London W1H 2HL

Rent £30,000 per annum exclusive  Let to Charterhouse Clinics Limited until 2037 (No breaks)

- Highly affluent and fashionable central London location
- Valuable Rent Review in 2018
- Nearby occupiers include Majestic Wine, The Crawford Street Surgery and Crawford Street Opticians

   Baker Street (Bakerloo, Circle, Metropolitan, Jubilee and Hammersmith)

  & City Lines)
- London City Airport, London Heathrow Airport, London Gatwick Air:

Marylebone is a highly affluent and fashionable district of Central London located immediately north of Mayfair, east of Bayswater and south of Regent's Park. Marylebone benefits from excellent communications, being bound by Oxford Street, London's premier retailing street, to the south, Marylebone Road (Aqo and London's Inner Ring Road) to the north and the very busy Edgware Road (A5) to the west. The property is situated on the south side of Crawford Street between Wyndham Place and Upper Montegue Street.