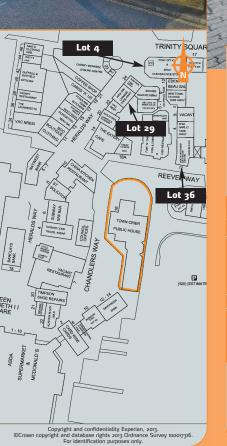

# **lot 21** The Town Crier Public House, 16 Chandlers Way South Woodham Ferrers, Chelmsford, Essex CM<sub>3 5</sub>TB

Freehold Public House Ground Rent

Investment

Rent £27,000 per annum exclusive  Let to Spirit Pub Company (Managed) Limited (a part of Greene King plc)

#### Locatio

100

- Miles: 10 miles south of Chelmsford
- 42 miles east of Central London

Roads: A12, A127, A130 Rail: South Woodham Ferrers Railway Station

### Situation

Air:

The property is situated on the eastern side of the pedestrianised Chandlers Way, close to its junction with Reeves Way, adjacent to the Asda car park with approximately 320 spaces. Nearby occupiers include Asda, McDonalds, NatWest, Santander and a number of independent retailers.

#### Description

The property comprises a public house arranged on the ground floor with residential accommodation arranged on the part ground and first floors. The property benefits from a beer garden to the rear.