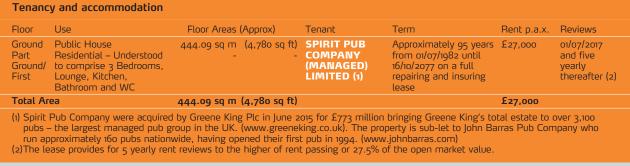

# **lot 21** The Town Crier Public House, 16 Chandlers Way South Woodham Ferrers, Chelmsford, Essex CM<sub>3 5</sub>TB

Freehold Public House Ground Rent

Investment

Rent £27,000 per annum exclusive  Let to Spirit Pub Company (Managed) Limited (a part of Greene King plc)

 Lease expires October 2077 (no breaks) – circa 62 years unexpired • 5 yearly rent reviews geared to 27.5% of OMV (next rent review July 2017)

 Prominent town centre location adjacent to Asda car park