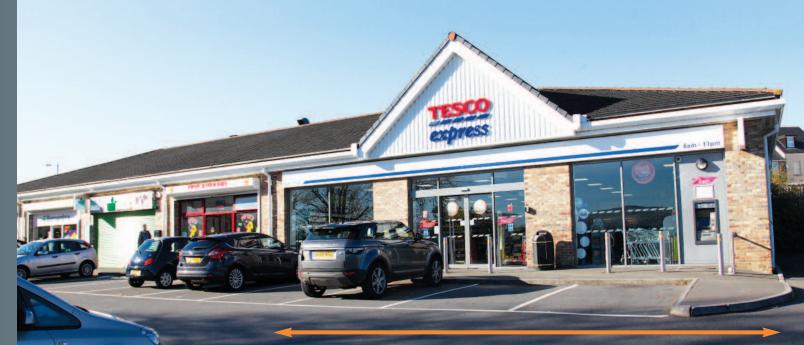

## Tesco Express, Unit 5, Neath View Retail Centre Neath, Port Talbot SA10 7RW

Freehold Convenience Store Investment

- Let to Tesco Stores Ltd on a 15 year lease until 2024 (no breaks)
- Forms part of Neath View Retail Centre in densely populated residential suburb
- RPI linked review in 2019
- On-site parking for approximately 46

The property is located within a densely populated and predominantly residential suburb, some 1.5 miles north-west of the popular market town of Neath. The property forms part of the prominent roadside Neath View

Retail Centre comprising five units, with the other units occupied by businesses such as Pipers Fish Bar, Mint Masala, Rokoko Hair and Beauty and Barnardo's.

The property comprises a ground floor retail and ancillary unit, currently used as a convenience store. The property benefits from car parking for some 46 cars, a dedicated service yard and a total approximate site area of 0.699 acres (0.283 hectares). The property forms part of a larger retail scheme, adjoining a parade of four units. These units are held in a separate title but benefit from rights of access and car parking rights over the site being offered for sale.