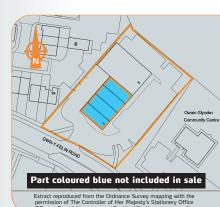

Retail Centre comprising five units, with the other units occupied by businesses such as Pipers Fish Bar, Mint Masala, Rokoko Hair and Beauty and Barnardo's.

The property comprises a ground floor retail and ancillary unit, currently used as a convenience store. The property benefits from car parking for some 46 cars, a dedicated service yard and a total approximate site area of 0.699 acres (0.283 hectares). The property forms part of a larger retail scheme, adjoining a parade of four units. These units are held in a separate title but benefit from rights of access and car parking rights over the site being offered for sale.