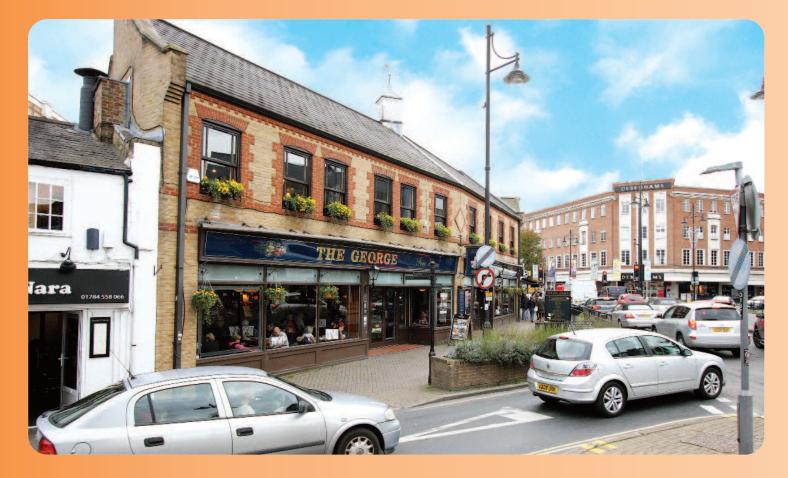

lot 14

Location
Miles: 6 miles south-east of Windsor
19 miles west of Central London 21 miles north-east of Guildford

Roads: A3o, M3, M4, M25
Rail: Staines Railway Station
Air: London Heathrow Airport

The property is prominently situated on the north side of the High Street, at its western end, opposite Thames Street. The property benefits from close proximity to both Two Rivers Retail Park and Elmsleigh Shopping Centre, with other nearby occupiers including Debenhams, WH Smith, New Look, River Island, Monsoon, Pizza Express and Dorothy Perkins.

**Description**The property comprises a double-fronted public house with accommodation over basement, ground and first floors. Both the ground and part first floors are the ground and part first floors. provide bar/restaurant accommodation with ancillary space at basement level. In addition the property benefits from a terrace and access to the rear.