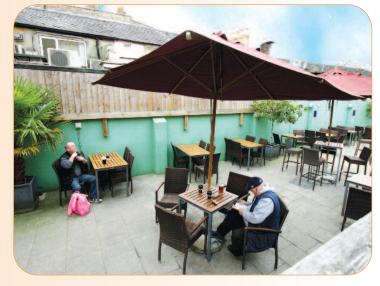

**Description**The property comprises a double-fronted public house with accommodation over basement, ground and first floors. Both the ground and part first floors are the ground and part first floors. provide bar/restaurant accommodation with ancillary space at basement level. In addition the property benefits from a terrace and access to the rear.