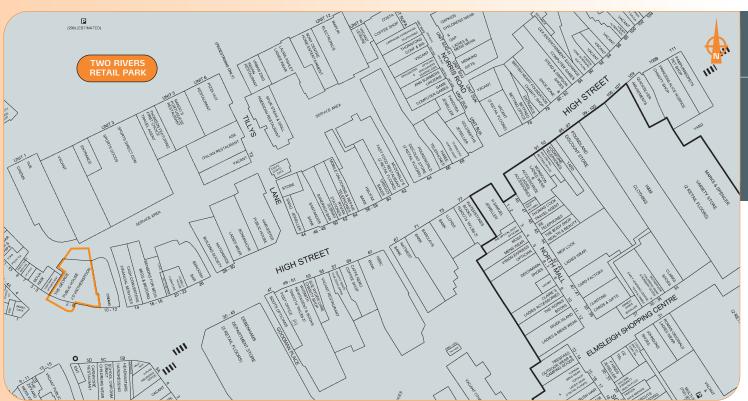

lot 14

Location
Miles: 6 miles south-east of Windsor
19 miles west of Central London 21 miles north-east of Guildford

Roads: A3o, M3, M4, M25
Rail: Staines Railway Station
Air: London Heathrow Airport

The property is prominently situated on the north side of the High Street, at its western end, opposite Thames Street. The property benefits from close proximity to both Two Rivers Retail Park and Elmsleigh Shopping Centre, with other nearby occupiers including Debenhams, WH Smith, New Look, River Island, Monsoon, Pizza Express and Dorothy Perkins.