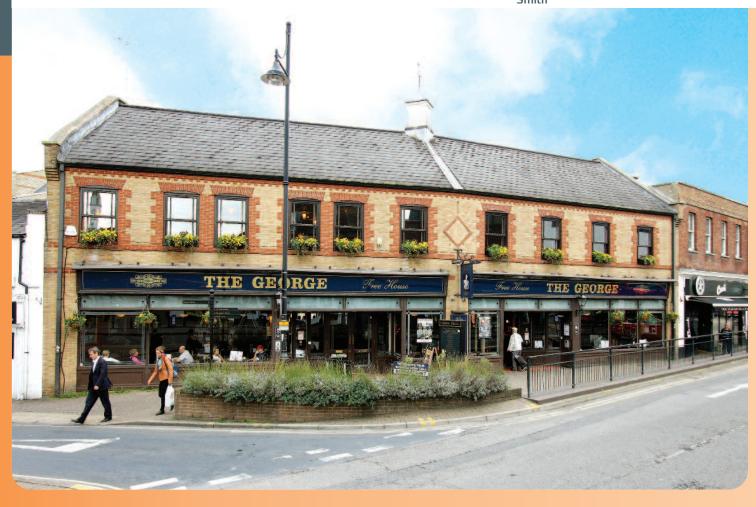

# The George Public House, 2-8 High Street Staines, Greater London TW18 4EE

Rent £132,500 per annum exclusive Freehold Public House Investment

- Let to J D Wetherspoon plc until June 2031 (no breaks)
- Next Rent Review June 2016
- Approximately 676.43 sq m (7,281 sq ft)
- Prominent town centre location fronting Two Rivers Retail Park
- Close to Elmsleigh Shopping Centre, Debenhams, Sports Direct and WH

lot 14

Location
Miles: 6 miles south-east of Windsor
19 miles west of Central London 21 miles north-east of Guildford

Roads: A3o, M3, M4, M25
Rail: Staines Railway Station
Air: London Heathrow Airport

The property is prominently situated on the north side of the High Street, at its western end, opposite Thames Street. The property benefits from close proximity to both Two Rivers Retail Park and Elmsleigh Shopping Centre, with other nearby occupiers including Debenhams, WH Smith, New Look, River Island, Monsoon, Pizza Express and Dorothy Perkins.

**Description**The property comprises a double-fronted public house with accommodation over basement, ground and first floors. Both the ground and part first floors are the ground and part first floors. provide bar/restaurant accommodation with ancillary space at basement level. In addition the property benefits from a terrace and access to the rear.