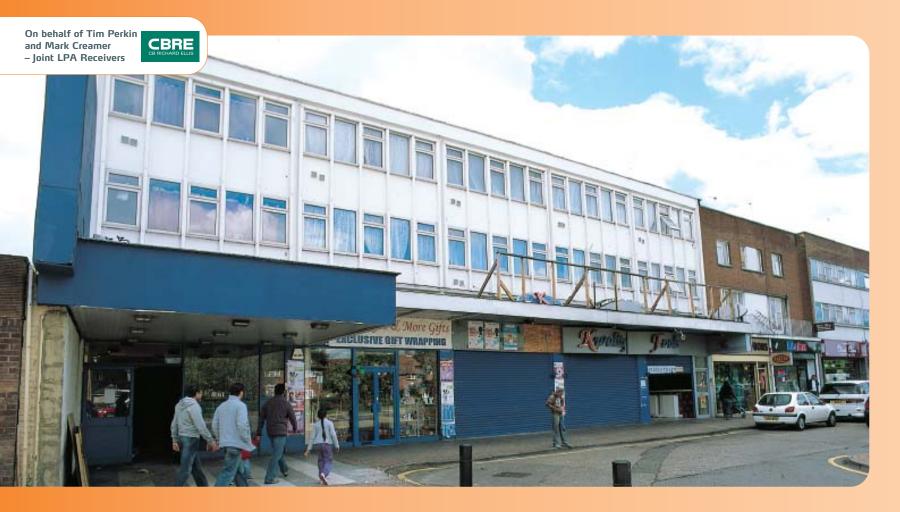

## Location

Miles: 12 miles west of Central London Roads: A4, M4, M25 Rail: West Hounslow (Underground) Air: Heathrow Airport (2 miles)

Situatio

The property is situated in a busy retail parade on the south side of Bath Road (A3006), almost opposite West Hounslow Underground Station and some 450 metres east of its junction with the A4.

Description The property is a SUBSTANTIAL MIXED-USE RETAIL AND RESIDENTIAL BUILDING comprising FOUR RETAIL UNITS on the ground floor and FIVE SELF-CONTAINED MAISONETTES on the first and second floors. The maisonettes are accessed from both the front and the rear of the property. There is also a SELF-CONTAINED FIRST FLOOR OFFICE SUITE.