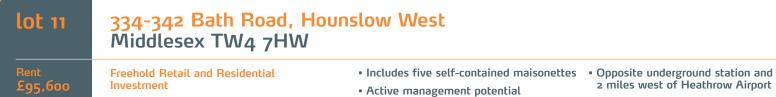

## Location

Miles: 12 miles west of Central London Roads: A4, M4, M25 Rail: West Hounslow (Underground) Air: Heathrow Airport (2 miles)

Situatio

The property is situated in a busy retail parade on the south side of Bath Road (A3006), almost opposite West Hounslow Underground Station and some 450 metres east of its junction with the A4.

Description The property is a SUBSTANTIAL MIXED-USE RETAIL AND RESIDENTIAL BUILDING comprising FOUR RETAIL UNITS on the ground floor and FIVE SELF-CONTAINED MAISONETTES on the first and second floors. The maisonettes are accessed from both the front and the rear of the property. There is also a SELF-CONTAINED FIRST FLOOR OFFICE SUITE.