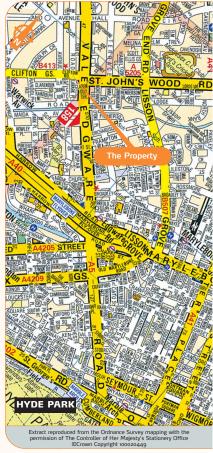

D

R R

| ocation   |                                            |
|-----------|--------------------------------------------|
| )istance: | 400 metres west of Lord's Cricket Ground   |
|           | 900 metres west of Regents Park            |
|           | 1.5 miles north-west of Marble Arch        |
| loads:    | A5, A40, A41                               |
| lail:     | Warwick Avenue Underground (Bakerloo Line) |
|           | Maida Vale Underground (Bakerloo Line)     |
|           | St John's Wood Underground (Jubilee Line)  |
| lir:      | Heathrow Airport, City Airport             |
|           |                                            |

## А

Situation Maida Vale is a highly affluent and prestigious Central London residential district situated just west of Regents Park and approximately 1.5 miles north of Oxford Street. The property, a prominent corner building, is situated on Clifton Road at the junction with Lanark Road. Nearby occupiers include Café Rouge, Boots, Tesco Express and Oddbins.