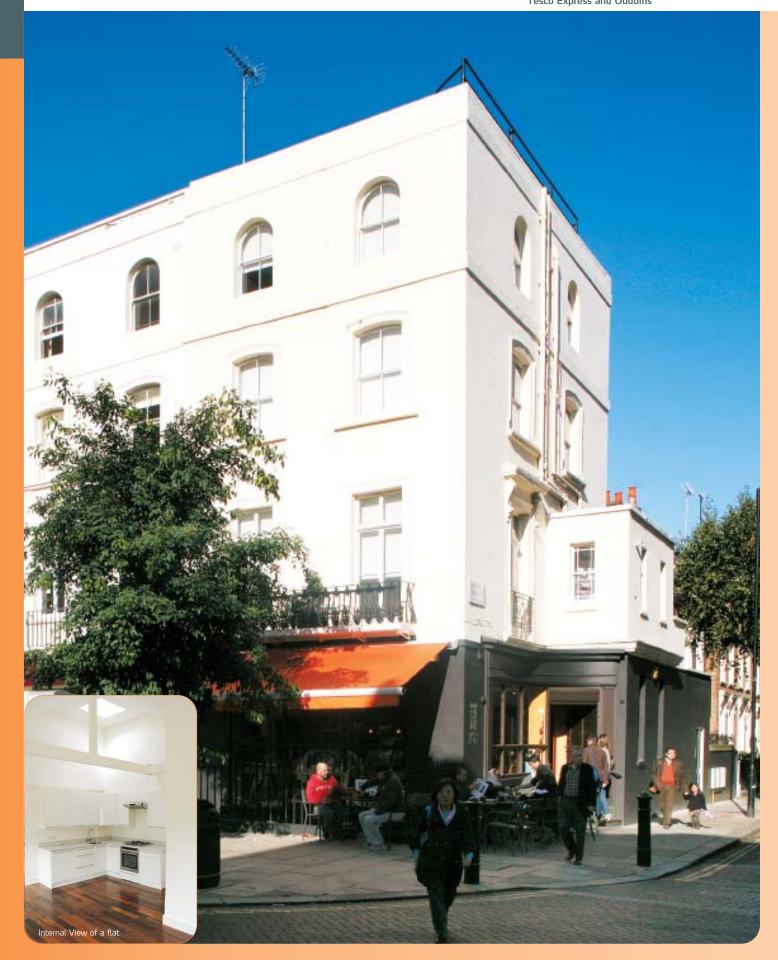

## 20 Clifton Road and Flats 1, 2 and 3, 1A Lanark Road Maida Vale, London W9 1ST

Rent £122,840 per annum exclusive (2)

Highly affluent Central London location
 Retail unit and three valuable self-contained flats

Refurbished in 2006

- Just west of Regent's Park approximately 1.5 miles from Marble Arch
- Rent reviews in 2011 and 2016
  - Nearby occupiers include Café Rouge, Boots, Tesco Express and Oddbins

**Description** The property is an attractive period building comprising RETAIL ACCOMMODATION on the ground floor and basement together with THREE VALUABLE SELF-CONTAINED ONE BEDROOM FLATS on the first, second and third floors. The property was extensively refurbished in 2006. Each flat is capable of being sold separately by the buyer.

## А

Situation Maida Vale is a highly affluent and prestigious Central London residential district situated just west of Regents Park and approximately 1.5 miles north of Oxford Street. The property, a prominent corner building, is situated on Clifton Road at the junction with Lanark Road. Nearby occupiers include Café Rouge, Boots, Tesco Express and Oddbins.