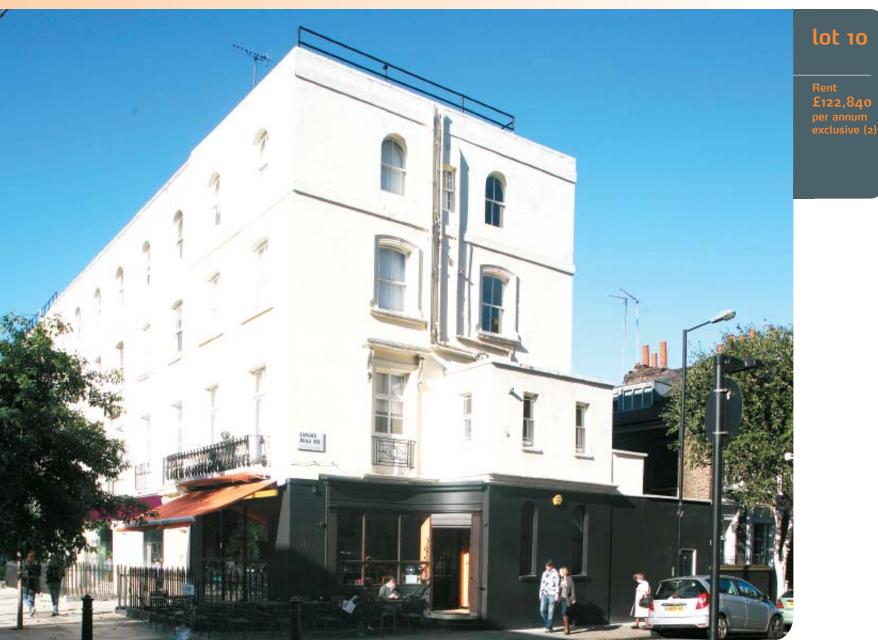

## 20 Clifton Road and Flats 1, 2 and 3, 1A Lanark Road Maida Vale, London W9 1ST

Rent £122,840 per annum exclusive (2)

Highly affluent Central London location
 Retail unit and three valuable self-contained flats

Refurbished in 2006

- Just west of Regent's Park approximately 1.5 miles from Marble Arch
- Rent reviews in 2011 and 2016
  - Nearby occupiers include Café Rouge, Boots, Tesco Express and Oddbins

**Description** The property is an attractive period building comprising RETAIL ACCOMMODATION on the ground floor and basement together with THREE VALUABLE SELF-CONTAINED ONE BEDROOM FLATS on the first, second and third floors. The property was extensively refurbished in 2006. Each flat is capable of being sold separately by the buyer.

## А

Situation Maida Vale is a highly affluent and prestigious Central London residential district situated just west of Regents Park and approximately 1.5 miles north of Oxford Street. The property, a prominent corner building, is situated on Clifton Road at the junction with Lanark Road. Nearby occupiers include Café Rouge, Boots, Tesco Express and Oddbins.