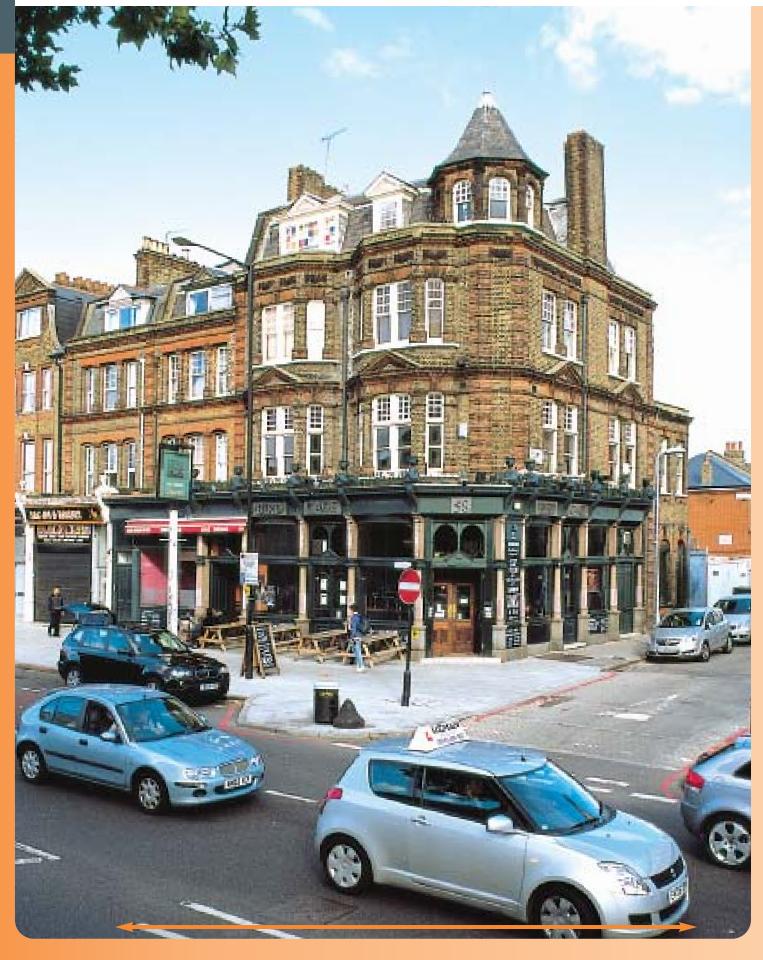

# The Birdcage Public House, 58 Stamford Hill Stoke Newington, London N16 6XS

Rent **£70,000** per annum exclusive

Freehold Public House Investment

- Let to Enterprise Inns plc until 2045 (subject to option)
- Popular North London location
- 3.5 miles north of City of London
- 5 yearly rent reviews
- Located on major North London thoroughfare

lot 4

Rent **£70,000** per annum exclusive

Miles: 3.5 miles north of City of London
Roads: A10, A1, A501
Rail: Stoke Newington Rail (London Overground)
Air: City Airport, Heathrow Airport

The property is situated on the east side of the busy Stamford Hill (Aro) at its junction with Windus Road. Stamford Hill (Aro) is the main arterial route from the City of London through North London. Neighbouring occupiers include William Hill, Topps Tiles, Carpetright and Morrisons which is opposite the property