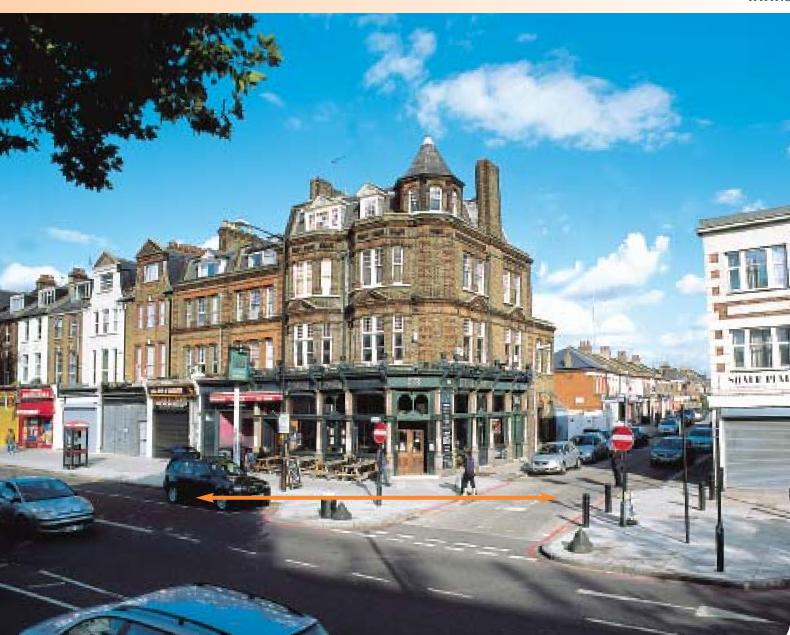

lot 4

Rent **£70,000** per annum exclusive

Miles: 3.5 miles north of City of London
Roads: A10, A1, A501
Rail: Stoke Newington Rail (London Overground)
Air: City Airport, Heathrow Airport

The property is situated on the east side of the busy Stamford Hill (Aro) at its junction with Windus Road. Stamford Hill (Aro) is the main arterial route from the City of London through North London. Neighbouring occupiers include William Hill, Topps Tiles, Carpetright and Morrisons which is opposite the property