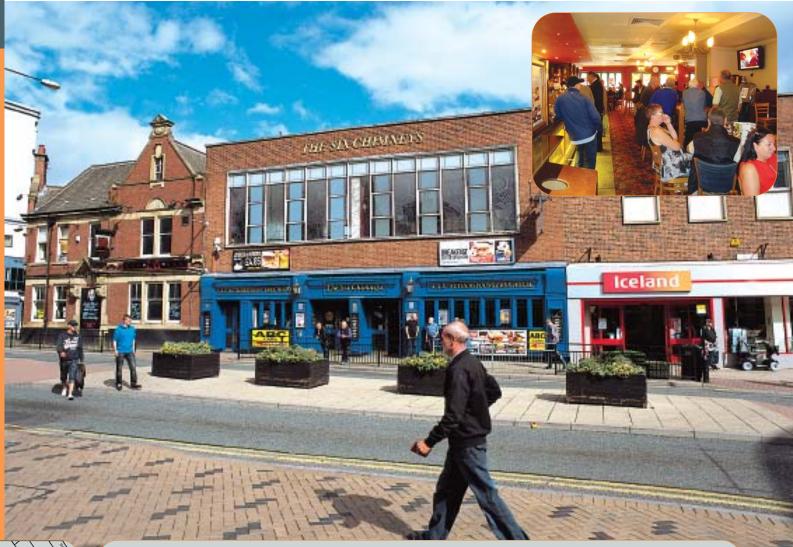

# 41/43 Kirkgate, Wakefield West Yorkshire WF1 1HX

Freehold Public House Investment

- Let to J D Wetherspoon until 2032 (subject to option)
- Prominent town centre location
- Fixed rental uplifts every 5 years
- Nearby occupiers include Iceland, Halifax, Betfred, McDonald's, Marks & Spencer and Boots the Chemist

Miles: 13 miles south of Leeds

20 miles north-east of Doncaster

30 miles north of Sheffield Roads: M1, M62, A638, A642 Rail: Wakefield Kirkgate Rail Leeds Bradford Airport

KIRKGATE

The property is situated on the eastern side of the busy Kirkgate pedestrianised High Street close to the junction with Westmorland Street. Nearby occupiers include Iceland, Halifax, Betfred, McDonald's, Marks & Spencer and Boots the Chemist.

The property comprises a PUBLIC HOUSE on the ground floor and ANCILLARY ACCOMMODATION on the first floor.

Freehold.

VAT is applicable on this lot.