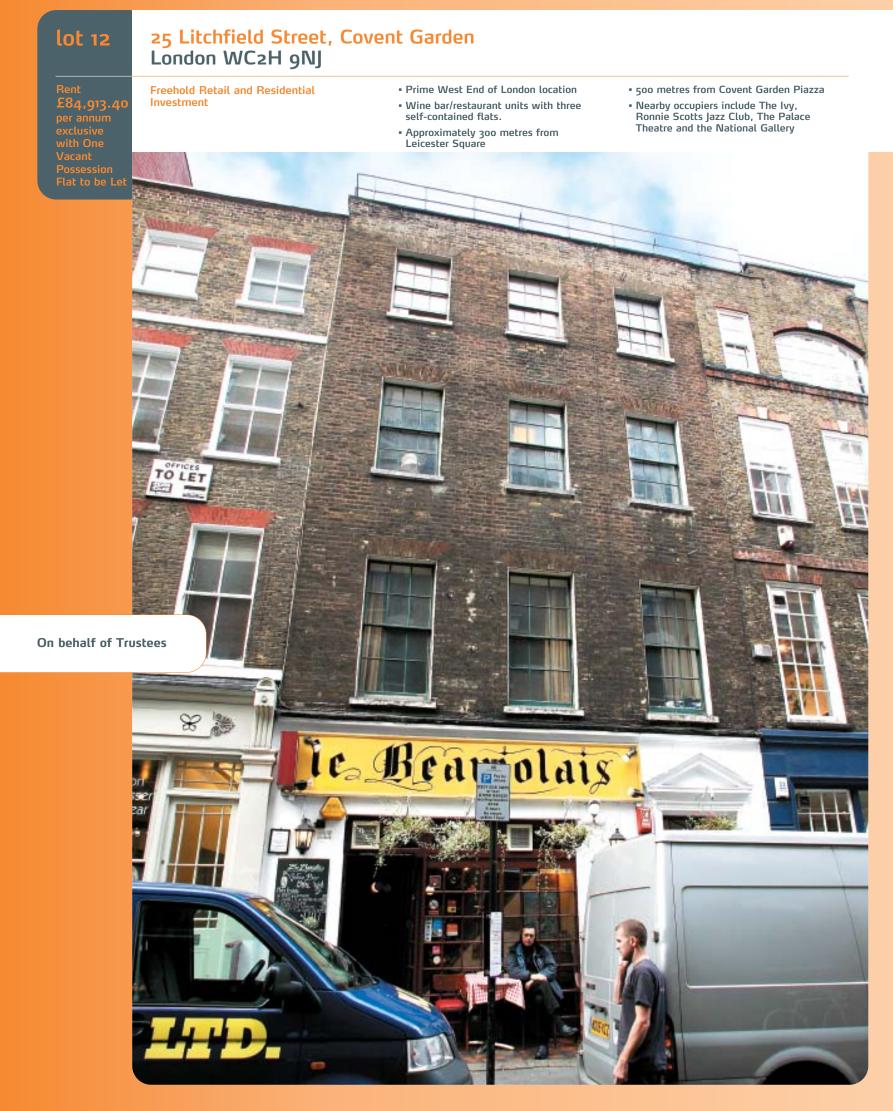

Charing Cross City Airport (8.5 miles), Heathrow (15 miles) Air:

Situation Litchfield Street is situated in the heart of London's West End and Theatreland within close proximity to Trafalgar Square, Leicester Square and Covent Garden Piazza. The property is situated on the north side of Litchfield Street close to The Ivy Restaurant. Other nearby occupiers include Ronnie Scotts Jazz Club, The National Gallery, The Palace Theatre and The London Coliseum.

## Description

The property is an attractive period building comprising a WINE BAR on the ground floor, a RESTAURANT CLUB in the basement and a RESIDENTIAL FLAT on each of the three upper floors. The third floor flat benefits from a roof terrace.