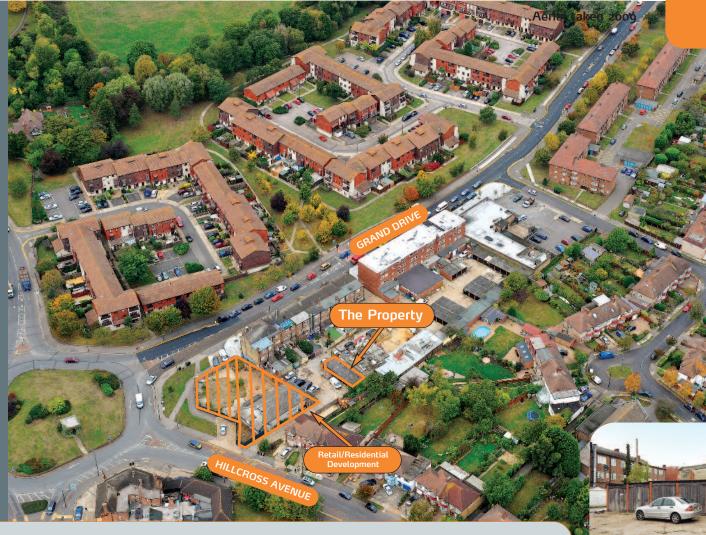

Roads: B279, A238, A3

Raynes Park Railway Station (21 mins direct to London

Waterloo) London Heathrow International Airport, London Gatwick International Airport

The property is situated to the rear of a prominent retail & residential parade fronting Grand Drive (B279) close to the roundabout junction with Hillcross Avenue. The area is predominantly residential and benefits from a Co-op Supermarket, the St John Fisher Primary School (Ofsted Good) and Hatfield Primary School (Ofsted Good) being nearby. On the corner of Hillcross Avenue and Grand Drive is a development site with planning permission for 9 apartments and a convenience store that has been pre-let to Sainsbury's Supermarkets Ltd. (Planning reference 12/P3086 Merton Council).

Please note the mark up of the property is for identification purposes only. Please refer to the title documentation in the legal