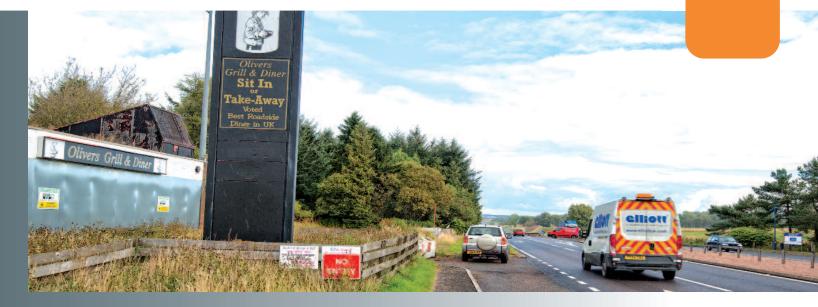

Full Vacant Possession

lot 91

Miles: 11 miles north-east of Stirling 26 miles south-west of Perth 36 miles north-east of Glasgow

Roads: Ag, Mg, Mgo Rail: Dunblane Glasgow Airport

The property is situated in a prominent position fronting the busy Ag Stirling to Perth dual carriageway, approximately 4 miles north of the Mg which links Dunblane to Edinburgh. The property is situated opposite a Little Chef and Shell Petrol Filling Station.

The property comprises a single storey ground floor restaurant, which previously accommodated 64 covers. Externally there is parking for approximately 28 cars and access is via a sliproad off the Ag northbound towards Perth.