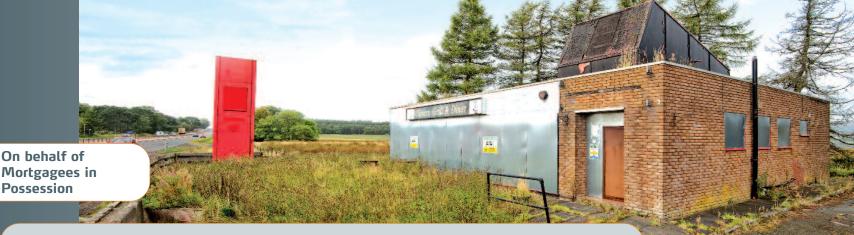

The property comprises a single storey ground floor restaurant, which previously accommodated 64 covers. Externally there is parking for approximately 28 cars and access is via a sliproad off the Ag northbound towards Perth.

Heritable (Scottish Equivalent of Freehold).

VAT is applicable to this lot.

This property is being marketed for sale on behalf of Mortgagees in Possession and therefore no warranties or guarantees in any respect, including VAT, can be given. The information in these particulars has been provided by the Mortgagees in Possession to the best of their knowledge, but the purchaser must rely solely upon their own enquiries. The Mortgagees in Possession are not bound to accept the highest or any offer and are acting in respect of this sale without personal liability.