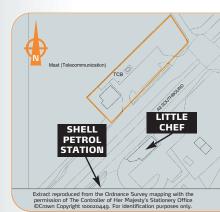

Full Vacant Possession

lot 91

Miles: 11 miles north-east of Stirling 26 miles south-west of Perth 36 miles north-east of Glasgow

Roads: Ag, Mg, Mgo Rail: Dunblane Glasgow Airport

The property is situated in a prominent position fronting the busy Ag Stirling to Perth dual carriageway, approximately 4 miles north of the Mg which links Dunblane to Edinburgh. The property is situated opposite a Little Chef and Shell Petrol Filling Station.