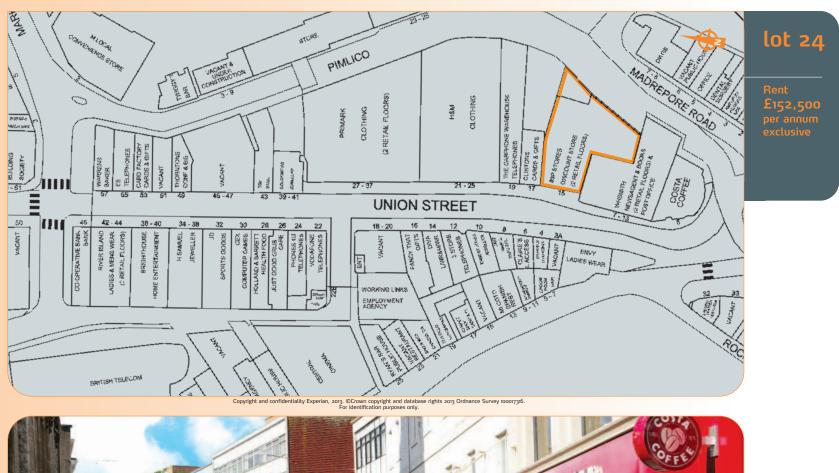

# Location

Miles: 22 miles south of Exeter 32 miles east of Plymouth 85 miles south of Bristol Roads: A38o, A38, A385, M5 Rail: Torquay Railway Station Air: Exeter International Airport

The property is prominently situated on the east side of pedestrianised Union Street, the town's prime retail thoroughfare. Nearby occupiers include Primark, H&M, WH Smith, Holland & Barrett and River Island.

access via Pimlico.

VAT is not applicable to this lot.

Six Week Completion

Tenure Freehold.

tails please contact: **Jo Seth-Smith** Tel: +44 (0)20 7034 4854. Email: jo.seth-smith@acuitus.co.uk Will Moore Tel: +44 (0)20 7034 4858. Email: will.moore@acuitus.co.uk www.acuitus.co.uk