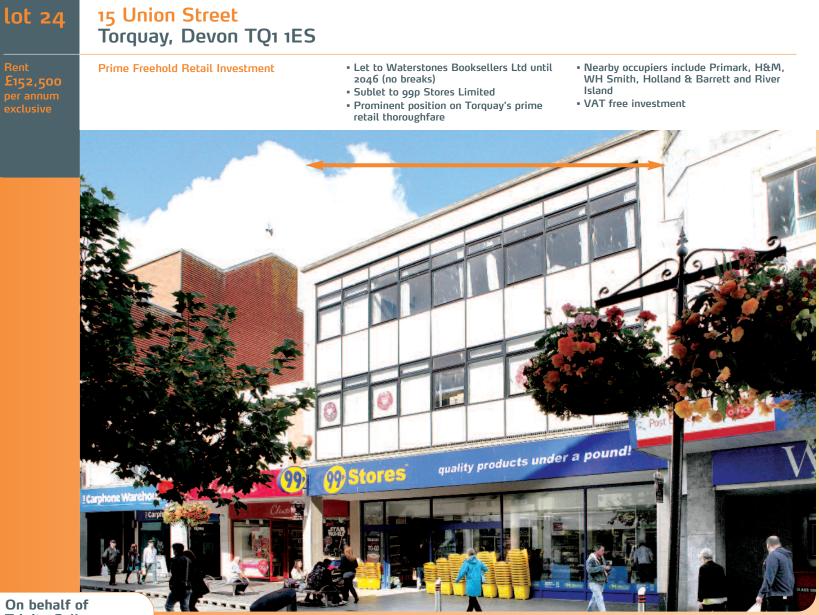

# Location

Miles: 22 miles south of Exeter 32 miles east of Plymouth 85 miles south of Bristol Roads: A38o, A38, A385, M5 Rail: Torquay Railway Station Air: Exeter International Airport

The property is prominently situated on the east side of pedestrianised Union Street, the town's prime retail thoroughfare. Nearby occupiers include Primark, H&M, WH Smith, Holland & Barrett and River Island.

### Floor Floor Areas (Approx) Use Tenant Term Rent p.a.x **Reviews Retail/Ancillary** WATERSTONES BOOKSELLERS LTD (1) SUBLET TO 99P STORES Approximately 31 years & 10 months from 09/05/2014 25/03/2018 & 25/03/2032 479.92 sq m 224.45 sq m 204.29 sq m (5,166 sq ft) (2,416 sq ft) Ground £152,500 Retail/Ancillary First Ancillary LIMITED (2) until 27/03/2046 Second (2,199 sq ft)

Mills & Reeve LLP Botanic House, 100 Hills Road, Cambridge CB2 1PH. Tel: +44 (o)1223 222366. Email: laura.ludlow@mills-reeve.com Ref: Laura Ludlow.

£152,500

The property comprises ground and first floor retail accommodation with ancillary accommodation on the second floor. The property benefits from rear