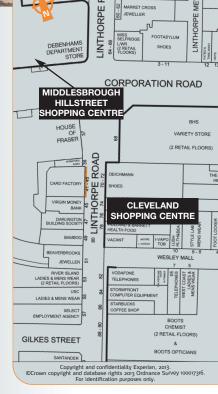

The property is situated in a prominent position on the west side of Linthorpe Road, the town's prime pedestrianised retail thoroughfare, between the major Middlesbrough Hillstreet Shopping Centre and the Cleveland Shopping Centre. Neighbouring the property is House of Fraser, with other nearby occupiers including Marks & Spencer, Debenhams, BHS, Boots, Topshop/Topman, New Look and H&M.