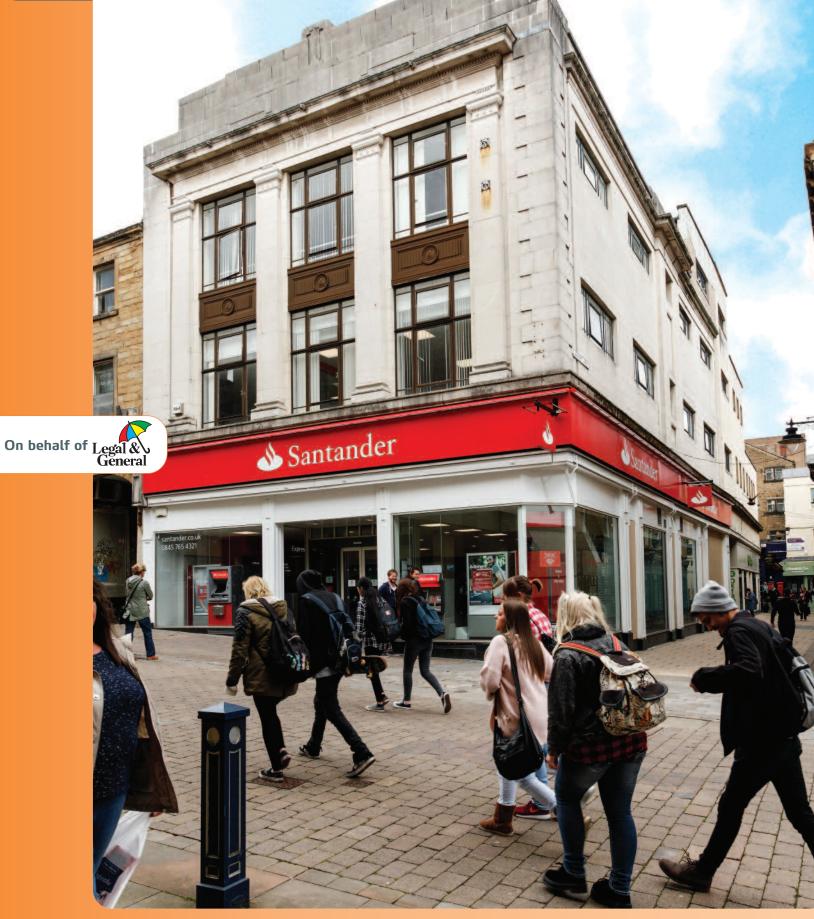

# Santander, 9-11 King Street Huddersfield, West Yorkshire HD1 2ER lot 19

Prime Bank Investment

- Entirely let to Santander UK plc Tenant recently completed substantial alterations to enable occupation of the first and second floors
- Situated opposite Marks & Spencer and The Piazza Shopping Centre
  Other nearby occupiers include Boots, WH Smith, BHS and Caffè Nero
- VAT free Investment

#### Situatio

The property is prominently situated in the heart of the town centre, on the north side of pedestrianised King Street at its junction with Market Walk, opposite Marks & Spencer. The property is also situated opposite The Piazza Shopping Centre, housing occupiers including Boots, WH Smith, BHS and Argos. The Kingsgate Shopping Centre, anchored by House of Fraser, is located close by, as are retailers including Morrisons, Caffè Nero, KFC, Costa and HSBC Bank.

#### Description

The property comprises a ground floor banking hall with ancillary accommodation in the basement and office and ancillary accommodation on the first and second floors. The third floor is not currently used by the tenant. The property benefits from a return frontage to pedestrianised Market Walk. The tenant has recently completed substantial alterations to the property to enable them to additionally occupy the first and second floors, which were previously let to a gym operator.