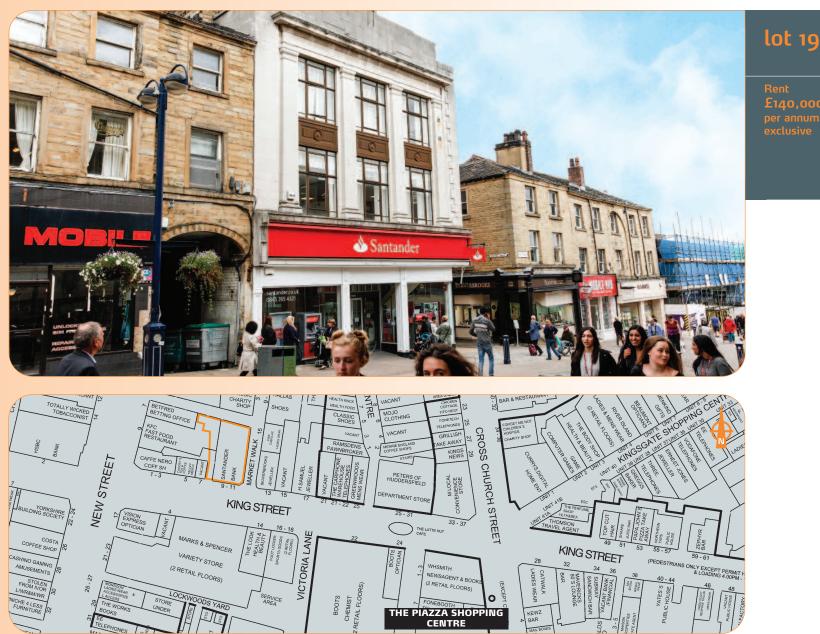

# Santander, 9-11 King Street Huddersfield, West Yorkshire HD1 2ER lot 19

Prime Bank Investment

- Entirely let to Santander UK plc Tenant recently completed substantial alterations to enable occupation of the first and second floors
- Situated opposite Marks & Spencer and The Piazza Shopping Centre
  Other nearby occupiers include Boots, WH Smith, BHS and Caffè Nero
- VAT free Investment

#### Situatio

The property is prominently situated in the heart of the town centre, on the north side of pedestrianised King Street at its junction with Market Walk, opposite Marks & Spencer. The property is also situated opposite The Piazza Shopping Centre, housing occupiers including Boots, WH Smith, BHS and Argos. The Kingsgate Shopping Centre, anchored by House of Fraser, is located close by, as are retailers including Morrisons, Caffè Nero, KFC, Costa and HSBC Bank.

#### Description

The property comprises a ground floor banking hall with ancillary accommodation in the basement and office and ancillary accommodation on the first and second floors. The third floor is not currently used by the tenant. The property benefits from a return frontage to pedestrianised Market Walk. The tenant has recently completed substantial alterations to the property to enable them to additionally occupy the first and second floors, which were previously let to a gym operator.